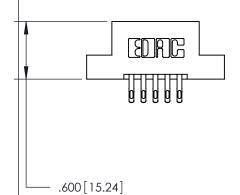

Card Slot Accepts .054 [1.37] to .070 [1.78]

846/896 SERIES HIGH TEMP CARD EDGE CONNECTOR PART NUMBER: 846-010-555-202

YOUR CONNECTION TO QUALITY & SERVICE

**EDAC INC** TORONTO, ONTARIO CANADA

THESE DRAWINGS AND SPECIFICATIONS ARE THE PROPERTY OF EDAC INC., AND SHALL NOT BE REPRODUCED, OR COPIED OR USED AS THE BASIS FOR THE MANUFACTURE OR SALE OF APPARATUS WITHOUT WRITTEN PERMISSION.