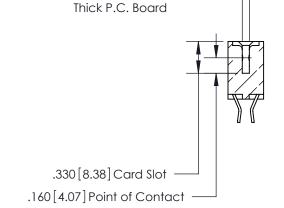

Card Slot Accepts .054 [1.37] to .070 [1.78]

846/896 SERIES HIGH TEMP CARD EDGE CONNECTOR PART NUMBER: 846-010-555-202

YOUR CONNECTION TO QUALITY & SERVICE

**EDAC INC** TORONTO, ONTARIO CANADA

THESE DRAWINGS AND SPECIFICATIONS ARE THE PROPERTY OF EDAC INC., AND SHALL NOT BE REPRODUCED, OR COPIED OR USED AS THE BASIS FOR THE MANUFACTURE OR SALE OF APPARATUS WITHOUT WRITTEN PERMISSION.