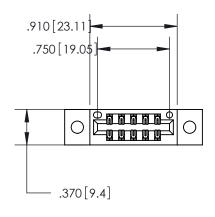

Card Slot Accepts .054 [1.37] to .070 [1.78]

846/896 SERIES HIGH TEMP CARD EDGE CONNECTOR PART NUMBER: 846-010-555-202

YOUR CONNECTION TO QUALITY & SERVICE

**EDAC INC** TORONTO, ONTARIO CANADA

THESE DRAWINGS AND SPECIFICATIONS ARE THE PROPERTY OF EDAC INC., AND SHALL NOT BE REPRODUCED, OR COPIED OR USED AS THE BASIS FOR THE MANUFACTURE OR SALE OF APPARATUS WITHOUT WRITTEN PERMISSION.