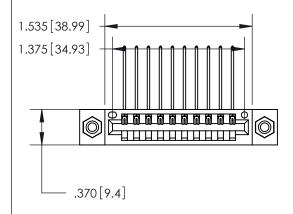

<u>Contact Dimensions:</u>
559-90 Degree Bend (Code 541 Contacts)
See Sheet 2 for Contact Code 555, 556, 558, 559, 560 Dimensions

THIS IS A C.A.D. GENERATED DRAWING DO NOT MAKE MANUAL REVISIONS TO MASTER.

ISSUE NUMBER

ORIGINAL

.600 [15.24]

- INSULATOR MATERIAL: THERMOPLASTIC POLYESTER, UL 94V-0
- CONTACT MATERIAL; COPPER, NICKEL, TIN ALLOY CA-725 CONTACT PLATING: GOLD ON THE MATING AREA, TIN-LEAD ON THE CONTACT TAILS, NICKEL UNDERPLATE

846/896 SERIES HIGH TEMP CARD EDGE CONNECTOR PART NUMBER: 846-010-559-108

YOUR CONNECTION TO QUALITY & SERVICE

**EDAC INC** TORONTO, ONTARIO CANADA

THESE DRAWINGS AND SPECIFICATIONS ARE THE PROPERTY OF EDAC INC.,AND SHALL NOT BE REPRODUCED, OR COPIED OR USED AS THE BASIS FOR THE MANUFACTURE OR SALE OF APPARATUS WITHOUT WRITTEN PERMISSION.