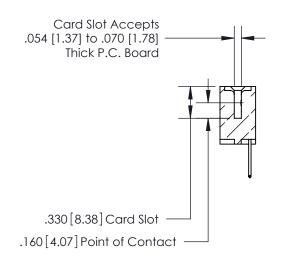

**Contact Code 560** 

INSULATOR MATERIAL: THERMOPLASTIC POLYESTER, UL 94V-0 CONTACT MATERIAL; COPPER, NICKEL, TIN ALLOY CA-725 CONTACT PLATING: GOLD ON THE MATING AREA, TIN-LEAD ON THE CONTACT TAILS, NICKEL UNDERPLATE

**Contact Code 558** 

## 846/896 SERIES HIGH TEMP CARD EDGE CONNECTOR CONTACT CODE 555,556,558,559,560 DIMENSIONS

.150 [3.81]

YOUR CONNECTION TO QUALITY & SERVICE

**Contact Code 559** 

**EDAC INC** TORONTO, ONTARIO CANADA

THESE DRAWINGS AND SPECIFICATIONS ARE THE PROPERTY OF EDAC INC.,AND SHALL NOT BE REPRODUCED, OR COPIED OR USED AS THE BASIS FOR THE MANUFACTURE OR SALE OF APPARATUS WITHOUT WRITTEN PERMISSION.