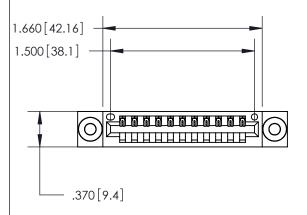

Contact Dimensions: 526-P.C. Tail .018 Sq. (0.46 Sq.) - Tail LG. =.350 (8.89) .125 (3.18) Contact Spacing x .250 (6.35) Row Spacing

INSULATOR MATERIAL: THERMOPLASTIC POLYESTER, UL 94V-0 CONTACT MATERIAL; COPPER, NICKEL, TIN ALLOY CA-725 CONTACT PLATING: GOLD ON THE MATING AREA, TIN-LEAD

## 846/896 SERIES HIGH TEMP CARD EDGE CONNECTOR PART NUMBER: 846-011-526-603

**EDAC INC** TORONTO, ONTARIO CANADA

THESE DRAWINGS AND SPECIFICATIONS ARE THE PROPERTY OF EDAC INC., AND SHALL NOT BE REPRODUCED, OR COPIED OR USED AS THE BASIS FOR THE MANUFACTURE OR SALE OF APPARATUS WITHOUT WRITTEN PERMISSION.