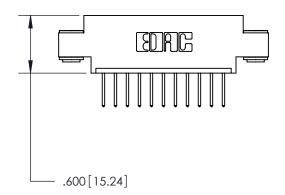

## 846/896 SERIES HIGH TEMP CARD EDGE CONNECTOR PART NUMBER: 846-011-526-603

**EDAC INC** TORONTO, ONTARIO CANADA

THESE DRAWINGS AND SPECIFICATIONS ARE THE PROPERTY OF EDAC INC., AND SHALL NOT BE REPRODUCED, OR COPIED OR USED AS THE BASIS FOR THE MANUFACTURE OR SALE OF APPARATUS WITHOUT WRITTEN PERMISSION.

THIS IS A C.A.D. GENERATED DRAWING DO NOT MAKE MANUAL REVISIONS TO MASTER.

ISSUE NUMBER

.165[4.19]

.375 [9.54]

ORIGINAL

1

.060 [1.52] .125(3.18) to .210(5.33) **Outside Tails** .125(3.18) to .210(5.33) **Outside Tails** 