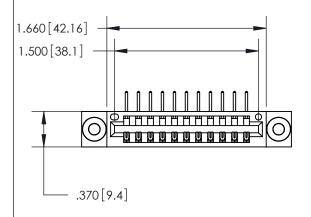

846/896 SERIES HIGH TEMP CARD EDGE CONNECTOR PART NUMBER: 846-011-558-103

**EDAC INC** TORONTO, ONTARIO CANADA

THESE DRAWINGS AND SPECIFICATIONS ARE THE PROPERTY OF EDAC INC.,AND SHALL NOT BE REPRODUCED, OR COPIED OR USED AS THE BASIS FOR THE MANUFACTURE OR SALE OF APPARATUS WITHOUT WRITTEN PERMISSION.

<u>Contact Dimensions:</u>
558-90 Degree Bend (Code 541 Contacts)
See Sheet 2 for Contact Code 555, 556, 558, 559, 560 Dimensions

THIS IS A C.A.D. GENERATED DRAWING DO NOT MAKE MANUAL REVISIONS TO MASTER.