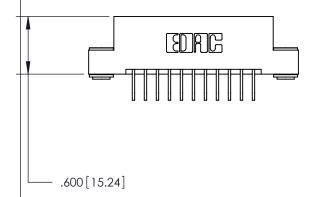

846/896 SERIES HIGH TEMP CARD EDGE CONNECTOR PART NUMBER: 846-011-558-103

**EDAC INC** TORONTO, ONTARIO CANADA

THESE DRAWINGS AND SPECIFICATIONS ARE THE PROPERTY OF EDAC INC.,AND SHALL NOT BE REPRODUCED, OR COPIED OR USED AS THE BASIS FOR THE MANUFACTURE OR SALE OF APPARATUS WITHOUT WRITTEN PERMISSION.