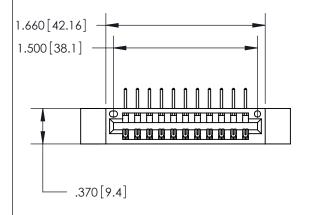

**Contact Code 558** 

## 846/896 SERIES HIGH TEMP CARD EDGE CONNECTOR CONTACT CODE 555,556,558,559,560 DIMENSIONS

.150 [3.81]

YOUR CONNECTION TO QUALITY & SERVICE

**Contact Code 559** 

**EDAC INC** TORONTO, ONTARIO CANADA

THESE DRAWINGS AND SPECIFICATIONS ARE THE PROPERTY OF EDAC INC.,AND SHALL NOT BE REPRODUCED, OR COPIED OR USED AS THE BASIS FOR THE MANUFACTURE OR SALE OF APPARATUS WITHOUT WRITTEN PERMISSION.