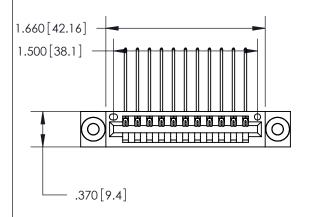

846/896 SERIES HIGH TEMP CARD EDGE CONNECTOR PART NUMBER: 846-011-559-103

YOUR CONNECTION TO QUALITY & SERVICE

**EDAC INC** TORONTO, ONTARIO CANADA

THESE DRAWINGS AND SPECIFICATIONS ARE THE PROPERTY OF EDAC INC.,AND SHALL NOT BE REPRODUCED, OR COPIED OR USED AS THE BASIS FOR THE MANUFACTURE OR SALE OF APPARATUS WITHOUT WRITTEN PERMISSION.

| ACAD REFERENCE NO. | 846-ENG-MASTER   |
|--------------------|------------------|
| DRAWN: J.LEE       | DATE: APR. 22/09 |
| CHECKED:           | DATE:            |
| SCALE: 1:1         | SHEET 1 OF 2     |
| DRAWING NUMBER     | ISSUE            |
| 846-ENG-MASTER     | 2 1              |