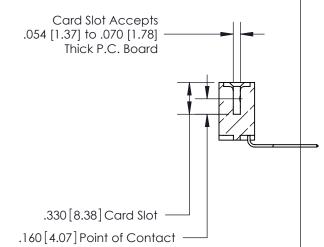

## 846/896 SERIES HIGH TEMP CARD EDGE CONNECTOR CONTACT CODE 555,556,558,559,560 DIMENSIONS

.150 [3.81]

YOUR CONNECTION TO QUALITY & SERVICE

**Contact Code 559** 

**EDAC INC** TORONTO, ONTARIO CANADA

THESE DRAWINGS AND SPECIFICATIONS ARE THE PROPERTY OF EDAC INC.,AND SHALL NOT BE REPRODUCED, OR COPIED OR USED AS THE BASIS FOR THE MANUFACTURE OR SALE OF APPARATUS WITHOUT WRITTEN PERMISSION.

| ACAD REFERENCE NO. | 846-ENG-MASTER   |
|--------------------|------------------|
| DRAWN: J.LEE       | DATE: APR. 22/09 |
| CHECKED:           | DATE:            |
| SCALE: 1:1         | SHEET 2 OF 2     |
| DRAWING NUMBER     | ISSUE            |
| 846-ENG-MASTER     | 1                |