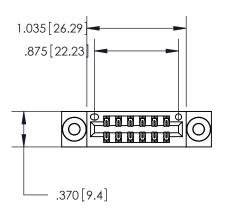

## 846/896 SERIES HIGH TEMP CARD EDGE CONNECTOR PART NUMBER: 846-012-500-803

**EDAC INC** TORONTO, ONTARIO CANADA

THESE DRAWINGS AND SPECIFICATIONS ARE THE PROPERTY OF EDAC INC., AND SHALL NOT BE REPRODUCED, OR COPIED OR USED AS THE BASIS FOR THE MANUFACTURE OR SALE OF APPARATUS WITHOUT WRITTEN PERMISSION.

<u>Contact Dimensions:</u>
500-Wire Hole .050x.025 (1.27x0.64) - Tail LG. = .260 (6.60) .125 (3.18) Contact Spacing x .250 (6.35) Row Spacing

INSULATOR MATERIAL: THERMOPLASTIC POLYESTER, UL 94V-0 CONTACT MATERIAL; COPPER, NICKEL, TIN ALLOY CA-725 CONTACT PLATING: GOLD ON THE MATING AREA, TIN-LEAD

ON THE CONTACT TAILS, NICKEL UNDERPLATE

THIS IS A C.A.D. GENERATED DRAWING DO NOT MAKE MANUAL REVISIONS TO MASTER.