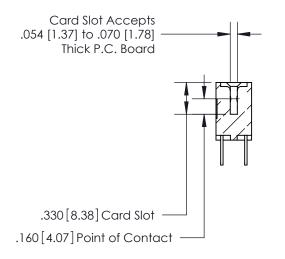

## 846/896 SERIES HIGH TEMP CARD EDGE CONNECTOR CONTACT CODE 555,556,558,559,560 DIMENSIONS

.150 [3.81]

YOUR CONNECTION TO QUALITY & SERVICE

**Contact Code 559** 

**EDAC INC** TORONTO, ONTARIO CANADA

THESE DRAWINGS AND SPECIFICATIONS ARE THE PROPERTY OF EDAC INC.,AND SHALL NOT BE REPRODUCED, OR COPIED OR USED AS THE BASIS FOR THE MANUFACTURE OR SALE OF APPARATUS WITHOUT WRITTEN PERMISSION.