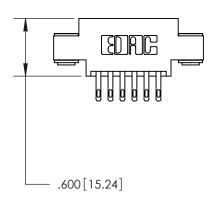

THIS IS A C.A.D. GENERATED DRAWING DO NOT MAKE MANUAL REVISIONS TO MASTER.

ISSUE NUMBER

.165[4.19]

.375 [9.54]

ORIGINAL

1

.060 [1.52] .125(3.18) to .210(5.33) **Outside Tails** .125(3.18) to .210(5.33) **Outside Tails** 