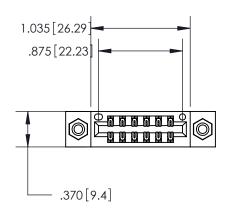

<u>Contact Dimensions:</u> 520-P.C. Tail .030x.018 (0.76x0.46) - Tail LG. = .175 (4.45) .125 (3.18) Contact Spacing x .250 (6.35) Row Spacing

INSULATOR MATERIAL: THERMOPLASTIC POLYESTER, UL 94V-0 CONTACT MATERIAL; COPPER, NICKEL, TIN ALLOY CA-725

CONTACT PLATING: GOLD ON THE MATING AREA, TIN-LEAD ON THE CONTACT TAILS, NICKEL UNDERPLATE

YOUR CONNECTION TO QUALITY & SERVICE

**EDAC INC** TORONTO, ONTARIO CANADA

PART NUMBER: 846-012-520-208

846/896 SERIES HIGH TEMP CARD EDGE CONNECTOR