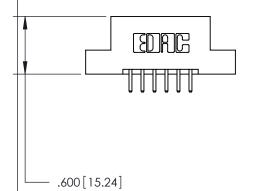

CONTACT PLATING: GOLD ON THE MATING AREA, TIN-LEAD ON THE CONTACT TAILS, NICKEL UNDERPLATE

YOUR CONNECTION TO QUALITY & SERVICE

**EDAC INC** TORONTO, ONTARIO CANADA

PART NUMBER: 846-012-520-208

846/896 SERIES HIGH TEMP CARD EDGE CONNECTOR

THESE DRAWINGS AND SPECIFICATIONS ARE THE PROPERTY OF EDAC INC.,AND SHALL NOT BE REPRODUCED, OR COPIED OR USED AS THE BASIS FOR THE MANUFACTURE OR SALE OF APPARATUS WITHOUT WRITTEN PERMISSION.

ACAD REFERENCE NO. 846-ENG-MASTER DRAWN: J.LEE DATE: APR. 22/09 CHECKED: DATE: SCALE: OF 2 1:1 SHEET 1 DRAWING NUMBER **ISSUE** 846-ENG-MASTER