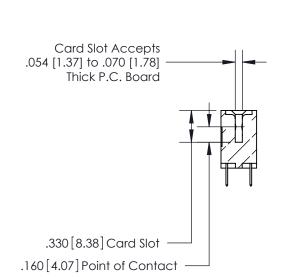

ORIGINAL

1

.060 [1.52] .125(3.18) to .210(5.33) **Outside Tails** .125(3.18) to .210(5.33) **Outside Tails** 

**Contact Code 560** 

INSULATOR MATERIAL: THERMOPLASTIC POLYESTER, UL 94V-0 CONTACT MATERIAL; COPPER, NICKEL, TIN ALLOY CA-725 CONTACT PLATING: GOLD ON THE MATING AREA, TIN-LEAD ON THE CONTACT TAILS, NICKEL UNDERPLATE