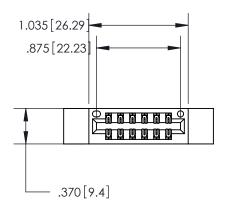

THIS IS A C.A.D. GENERATED DRAWING DO NOT MAKE MANUAL REVISIONS TO MASTER.

846/896 SERIES HIGH TEMP CARD EDGE CONNECTOR PART NUMBER: 846-012-522-212

**EDAC INC** TORONTO, ONTARIO CANADA

THESE DRAWINGS AND SPECIFICATIONS ARE THE PROPERTY OF EDAC INC.,AND SHALL NOT BE REPRODUCED, OR COPIED OR USED AS THE BASIS FOR THE MANUFACTURE OR SALE OF APPARATUS WITHOUT WRITTEN PERMISSION.

Contact Dimensions: 522-P.C. Tail .025 Sq. (0.64 Sq.) - Tail LG. =.440 (11.18) .125 (3.18) Contact Spacing x .250 (6.35) Row Spacing

- INSULATOR MATERIAL: THERMOPLASTIC POLYESTER, UL 94V-0 CONTACT MATERIAL; COPPER, NICKEL, TIN ALLOY CA-725
- CONTACT PLATING: GOLD ON THE MATING AREA, TIN-LEAD ON THE CONTACT TAILS, NICKEL UNDERPLATE