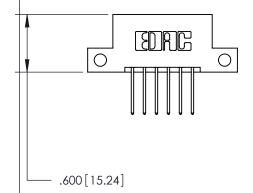

THIS IS A C.A.D. GENERATED DRAWING DO NOT MAKE MANUAL REVISIONS TO MASTER.

ISSUE NUMBER

.165[4.19]

.375 [9.54]

ORIGINAL

1

.060 [1.52] .125(3.18) to .210(5.33) **Outside Tails** .125(3.18) to .210(5.33) **Outside Tails** 