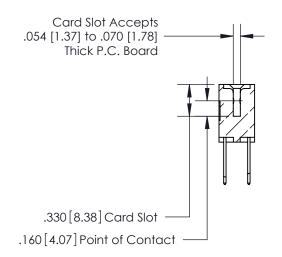

## 846/896 SERIES HIGH TEMP CARD EDGE CONNECTOR CONTACT CODE 555,556,558,559,560 DIMENSIONS

.150 [3.81]

YOUR CONNECTION TO QUALITY & SERVICE

**Contact Code 559** 

**EDAC INC** TORONTO, ONTARIO CANADA

THESE DRAWINGS AND SPECIFICATIONS ARE THE PROPERTY OF EDAC INC.,AND SHALL NOT BE REPRODUCED, OR COPIED OR USED AS THE BASIS FOR THE MANUFACTURE OR SALE OF APPARATUS WITHOUT WRITTEN PERMISSION.

**Contact Code 558** 