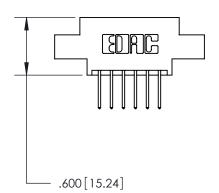

THIS IS A C.A.D. GENERATED DRAWING DO NOT MAKE MANUAL REVISIONS TO MASTER.

1

| Card Slot Accepts<br>.054 [1.37] to .070 [1.78] -<br>Thick P.C. Board |    |
|-----------------------------------------------------------------------|----|
|                                                                       |    |
| .330 [8.38] Card Slot -                                               | ct |

## 846/896 SERIES HIGH TEMP CARD EDGE CONNECTOR PART NUMBER: 846-012-526-808

**EDAC INC** TORONTO, ONTARIO CANADA

THESE DRAWINGS AND SPECIFICATIONS ARE THE PROPERTY OF EDAC INC.,AND SHALL NOT BE REPRODUCED, OR COPIED OR USED AS THE BASIS FOR THE MANUFACTURE OR SALE OF APPARATUS WITHOUT WRITTEN PERMISSION.