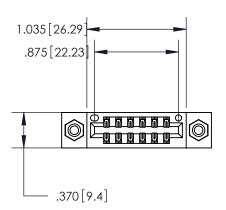

<u>Contact Dimensions:</u> 526-P.C. Tail .018 Sq. (0.46 Sq.) - Tail LG. =.350 (8.89) .125 (3.18) Contact Spacing x .250 (6.35) Row Spacing

- INSULATOR MATERIAL: THERMOPLASTIC POLYESTER, UL 94V-0 CONTACT MATERIAL; COPPER, NICKEL, TIN ALLOY CA-725 CONTACT PLATING: GOLD ON THE MATING AREA, TIN-LEAD
  - ON THE CONTACT TAILS, NICKEL UNDERPLATE

## 846/896 SERIES HIGH TEMP CARD EDGE CONNECTOR PART NUMBER: 846-012-526-808

**EDAC INC** TORONTO, ONTARIO CANADA

THESE DRAWINGS AND SPECIFICATIONS ARE THE PROPERTY OF EDAC INC.,AND SHALL NOT BE REPRODUCED, OR COPIED OR USED AS THE BASIS FOR THE MANUFACTURE OR SALE OF APPARATUS WITHOUT WRITTEN PERMISSION.