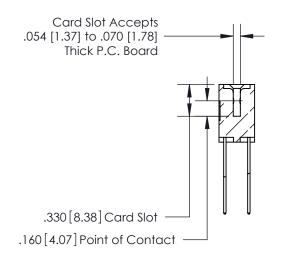

**Contact Code 560** 

INSULATOR MATERIAL: THERMOPLASTIC POLYESTER, UL 94V-0 CONTACT MATERIAL; COPPER, NICKEL, TIN ALLOY CA-725 CONTACT PLATING: GOLD ON THE MATING AREA, TIN-LEAD ON THE CONTACT TAILS, NICKEL UNDERPLATE

**Contact Code 558** 

## 846/896 SERIES HIGH TEMP CARD EDGE CONNECTOR CONTACT CODE 555,556,558,559,560 DIMENSIONS

.150 [3.81]

YOUR CONNECTION TO QUALITY & SERVICE

**Contact Code 559** 

**EDAC INC** TORONTO, ONTARIO CANADA

THESE DRAWINGS AND SPECIFICATIONS ARE THE PROPERTY OF EDAC INC.,AND SHALL NOT BE REPRODUCED, OR COPIED OR USED AS THE BASIS FOR THE MANUFACTURE OR SALE OF APPARATUS WITHOUT WRITTEN PERMISSION.