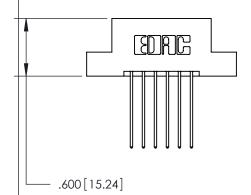

ISSUE NUMBER ORIGINAL 1

THIS IS A C.A.D. GENERATED DRAWING DO NOT MAKE MANUAL REVISIONS TO MASTER.

ISSUE NUMBER

.165[4.19]

.375 [9.54]

ORIGINAL

1

.060 [1.52] .125(3.18) to .210(5.33) **Outside Tails** .125(3.18) to .210(5.33) **Outside Tails** 