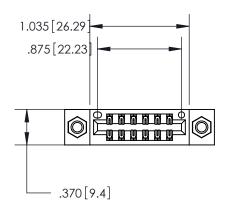

<u>Contact Dimensions:</u> 541-Wire Wrap .025 Sq. (0.64 Sq.) - Tail LG. =.750 (19.05) .125 (3.18) Contact Spacing x .250 (6.35) Row Spacing

- INSULATOR MATERIAL: THERMOPLASTIC POLYESTER, UL 94V-0 CONTACT MATERIAL; COPPER, NICKEL, TIN ALLOY CA-725
- CONTACT PLATING: GOLD ON THE MATING AREA, TIN-LEAD ON THE CONTACT TAILS, NICKEL UNDERPLATE

YOUR CONNECTION TO QUALITY & SERVICE

**EDAC INC** TORONTO, ONTARIO CANADA

PART NUMBER: 846-012-541-207

846/896 SERIES HIGH TEMP CARD EDGE CONNECTOR

THESE DRAWINGS AND SPECIFICATIONS ARE THE PROPERTY OF EDAC INC.,AND SHALL NOT BE REPRODUCED, OR COPIED OR USED AS THE BASIS FOR THE MANUFACTURE OR SALE OF APPARATUS WITHOUT WRITTEN PERMISSION.