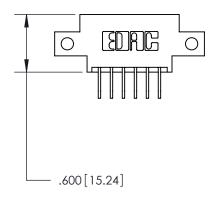

846/896 SERIES HIGH TEMP CARD EDGE CONNECTOR PART NUMBER: 846-012-558-812

**EDAC INC** TORONTO, ONTARIO CANADA

THESE DRAWINGS AND SPECIFICATIONS ARE THE PROPERTY OF EDAC INC., AND SHALL NOT BE REPRODUCED, OR COPIED OR USED AS THE BASIS FOR THE MANUFACTURE OR SALE OF APPARATUS WITHOUT WRITTEN PERMISSION.