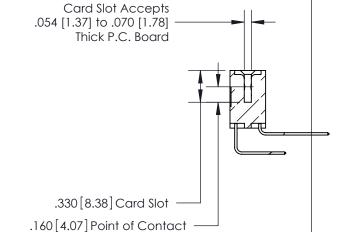

<u>Contact Dimensions:</u>
558-90 Degree Bend (Code 541 Contacts)
See Sheet 2 for Contact Code 555, 556, 558, 559, 560 Dimensions

THIS IS A C.A.D. GENERATED DRAWING DO NOT MAKE MANUAL REVISIONS TO MASTER.







- INSULATOR MATERIAL: THERMOPLASTIC POLYESTER, UL 94V-0 CONTACT MATERIAL; COPPER, NICKEL, TIN ALLOY CA-725 CONTACT PLATING: GOLD ON THE MATING AREA, TIN-LEAD
  - ON THE CONTACT TAILS, NICKEL UNDERPLATE



846/896 SERIES HIGH TEMP CARD EDGE CONNECTOR PART NUMBER: 846-012-558-812



**EDAC INC** TORONTO, ONTARIO CANADA

THESE DRAWINGS AND SPECIFICATIONS ARE THE PROPERTY OF EDAC INC., AND SHALL NOT BE REPRODUCED, OR COPIED OR USED AS THE BASIS FOR THE MANUFACTURE OR SALE OF APPARATUS WITHOUT WRITTEN PERMISSION.

| ACAD REFERENCE NO. 846-ENG-MAS |          | 3-MASTER  |
|--------------------------------|----------|-----------|
| DRAWN: J.LEE                   | DATE: AF | PR. 22/09 |
| CHECKED:                       | DATE:    |           |
| SCALE: 1:1                     | SHEET    | OF 2      |
| DRAWING NUMBER                 |          | ISSUE     |
| 846-ENG-MASTER                 |          | 1         |
|                                |          |           |

THIS IS A C.A.D. GENERA