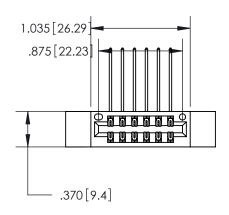

<u>Contact Dimensions:</u>
558-90 Degree Bend (Code 541 Contacts)
See Sheet 2 for Contact Code 555, 556, 558, 559, 560 Dimensions

THIS IS A C.A.D. GENERATED DRAWING DO NOT MAKE MANUAL REVISIONS TO MASTER.

846/896 SERIES HIGH TEMP CARD EDGE CONNECTOR PART NUMBER: 846-012-558-812

**EDAC INC** TORONTO, ONTARIO CANADA

THESE DRAWINGS AND SPECIFICATIONS ARE THE PROPERTY OF EDAC INC., AND SHALL NOT BE REPRODUCED, OR COPIED OR USED AS THE BASIS FOR THE MANUFACTURE OR SALE OF APPARATUS WITHOUT WRITTEN PERMISSION.