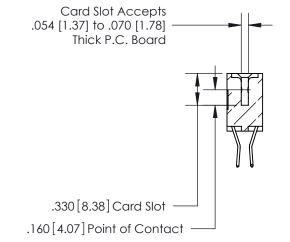

<u>Contact Dimensions:</u> 560-Extender Board Bend (Code 523 Contacts) See Sheet 2 for Contact Code 555, 556, 558, 559, 560 Dimensions

THIS IS A C.A.D. GENERATED DRAWING DO NOT MAKE MANUAL REVISIONS TO MASTER.

ISSUE NUMBER

.165[4.19]

.375 [9.54]

ORIGINAL

1

.060 [1.52] .125(3.18) to .210(5.33) **Outside Tails** .125(3.18) to .210(5.33) **Outside Tails** 

**Contact Code 560** 

INSULATOR MATERIAL: THERMOPLASTIC POLYESTER, UL 94V-0 CONTACT MATERIAL; COPPER, NICKEL, TIN ALLOY CA-725 CONTACT PLATING: GOLD ON THE MATING AREA, TIN-LEAD ON THE CONTACT TAILS, NICKEL UNDERPLATE