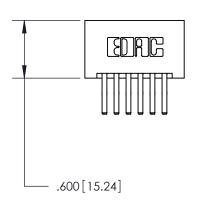

846/896 SERIES HIGH TEMP CARD EDGE CONNECTOR PART NUMBER: 846-012-560-201

YOUR CONNECTION TO QUALITY & SERVICE

**EDAC INC** TORONTO, ONTARIO CANADA

THESE DRAWINGS AND SPECIFICATIONS ARE THE PROPERTY OF EDAC INC.,AND SHALL NOT BE REPRODUCED, OR COPIED OR USED AS THE BASIS FOR THE MANUFACTURE OR SALE OF APPARATUS WITHOUT WRITTEN PERMISSION.