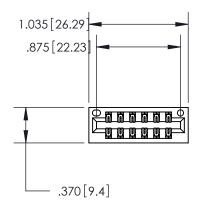

846/896 SERIES HIGH TEMP CARD EDGE CONNECTOR PART NUMBER: 846-012-560-201

YOUR CONNECTION TO QUALITY & SERVICE

**EDAC INC** TORONTO, ONTARIO CANADA

THESE DRAWINGS AND SPECIFICATIONS ARE THE PROPERTY OF EDAC INC.,AND SHALL NOT BE REPRODUCED, OR COPIED OR USED AS THE BASIS FOR THE MANUFACTURE OR SALE OF APPARATUS WITHOUT WRITTEN PERMISSION.

<u>Contact Dimensions:</u> 560-Extender Board Bend (Code 523 Contacts) See Sheet 2 for Contact Code 555, 556, 558, 559, 560 Dimensions

THIS IS A C.A.D. GENERATED DRAWING DO NOT MAKE MANUAL REVISIONS TO MASTER.