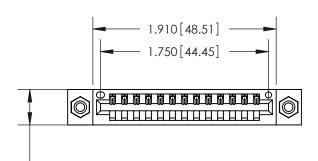

<u>Contact Dimensions:</u>
500-Wire Hole .050x.025 (1.27x0.64) - Tail LG. =.260 (6.60) .125 (3.18) Contact Spacing x .250 (6.35) Row Spacing

THIS IS A C.A.D. GENERATED DRAWING DO NOT MAKE MANUAL REVISIONS TO MASTER.

ISSUE NUMBER ORIGINAL

.370 [9.4]

Card Slot Accepts .054 [1.37] to .070 [1.78] Thick P.C. Board .330 [8.38] Card Slot .160 [4.07] Point of Contact -

INSULATOR MATERIAL: THERMOPLASTIC POLYESTER, UL 94V-0 CONTACT MATERIAL; COPPER, NICKEL, TIN ALLOY CA-725 CONTACT PLATING: GOLD ON THE MATING AREA, TIN-LEAD

ON THE CONTACT TAILS, NICKEL UNDERPLATE

846/896 SERIES HIGH TEMP CARD EDGE CONNECTOR PART NUMBER: 846-013-500-608

YOUR CONNECTION TO QUALITY & SERVICE

**EDAC INC** TORONTO, ONTARIO CANADA

THESE DRAWINGS AND SPECIFICATIONS ARE THE PROPERTY OF EDAC INC.,AND SHALL NOT BE REPRODUCED, OR COPIED OR USED AS THE BASIS FOR THE MANUFACTURE OR SALE OF APPARATUS WITHOUT WRITTEN PERMISSION.