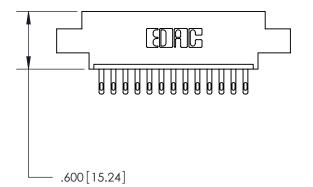

THIS IS A C.A.D. GENERATED DRAWING DO NOT MAKE MANUAL REVISIONS TO MASTER.

ISSUE NUMBER

.165[4.19]

.375 [9.54]

ORIGINAL

1

.060 [1.52] .125(3.18) to .210(5.33) **Outside Tails** .125(3.18) to .210(5.33) **Outside Tails** 

**Contact Code 560** 

INSULATOR MATERIAL: THERMOPLASTIC POLYESTER, UL 94V-0 CONTACT MATERIAL; COPPER, NICKEL, TIN ALLOY CA-725 CONTACT PLATING: GOLD ON THE MATING AREA, TIN-LEAD ON THE CONTACT TAILS, NICKEL UNDERPLATE

**Contact Code 558** 

## 846/896 SERIES HIGH TEMP CARD EDGE CONNECTOR CONTACT CODE 555,556,558,559,560 DIMENSIONS

.150 [3.81]

YOUR CONNECTION TO QUALITY & SERVICE

**Contact Code 559** 

**EDAC INC** TORONTO, ONTARIO CANADA

THESE DRAWINGS AND SPECIFICATIONS ARE THE PROPERTY OF EDAC INC.,AND SHALL NOT BE REPRODUCED, OR COPIED OR USED AS THE BASIS FOR THE MANUFACTURE OR SALE OF APPARATUS WITHOUT WRITTEN PERMISSION.