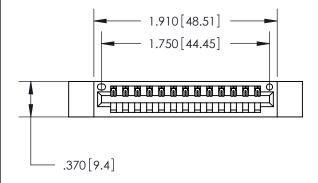

846/896 SERIES HIGH TEMP CARD EDGE CONNECTOR PART NUMBER: 846-013-500-612

YOUR CONNECTION TO QUALITY & SERVICE

**EDAC INC** TORONTO, ONTARIO CANADA

THESE DRAWINGS AND SPECIFICATIONS ARE THE PROPERTY OF EDAC INC.,AND SHALL NOT BE REPRODUCED, OR COPIED OR USED AS THE BASIS FOR THE MANUFACTURE OR SALE OF APPARATUS WITHOUT WRITTEN PERMISSION.

<u>Contact Dimensions:</u>
500-Wire Hole .050x.025 (1.27x0.64) - Tail LG. =.260 (6.60) .125 (3.18) Contact Spacing x .250 (6.35) Row Spacing

THIS IS A C.A.D. GENERATED DRAWING DO NOT MAKE MANUAL REVISIONS TO MASTER.