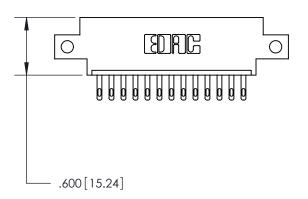

846/896 SERIES HIGH TEMP CARD EDGE CONNECTOR PART NUMBER: 846-013-500-612

YOUR CONNECTION TO QUALITY & SERVICE

**EDAC INC** TORONTO, ONTARIO CANADA

THESE DRAWINGS AND SPECIFICATIONS ARE THE PROPERTY OF EDAC INC.,AND SHALL NOT BE REPRODUCED, OR COPIED OR USED AS THE BASIS FOR THE MANUFACTURE OR SALE OF APPARATUS WITHOUT WRITTEN PERMISSION.