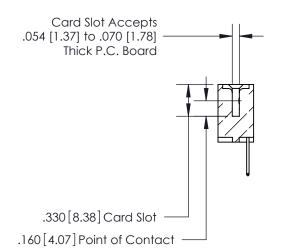

## 846/896 SERIES HIGH TEMP CARD EDGE CONNECTOR CONTACT CODE 555,556,558,559,560 DIMENSIONS

.150 [3.81]

YOUR CONNECTION TO QUALITY & SERVICE

**Contact Code 559** 

**EDAC INC** TORONTO, ONTARIO CANADA

THESE DRAWINGS AND SPECIFICATIONS ARE THE PROPERTY OF EDAC INC.,AND SHALL NOT BE REPRODUCED, OR COPIED OR USED AS THE BASIS FOR THE MANUFACTURE OR SALE OF APPARATUS WITHOUT WRITTEN PERMISSION.