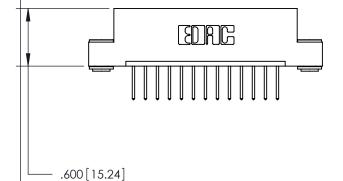

ISSUE NUMBER ORIGINAL

1.910[48.51] -1.750 [44.45] -.370 [9.4]

- INSULATOR MATERIAL: THERMOPLASTIC POLYESTER, UL 94V-0 CONTACT MATERIAL; COPPER, NICKEL, TIN ALLOY CA-725
- CONTACT PLATING: GOLD ON THE MATING AREA, TIN-LEAD ON THE CONTACT TAILS, NICKEL UNDERPLATE

846/896 SERIES HIGH TEMP CARD EDGE CONNECTOR PART NUMBER: 846-013-526-103

**EDAC INC** TORONTO, ONTARIO CANADA

THESE DRAWINGS AND SPECIFICATIONS ARE THE PROPERTY OF EDAC INC.,AND SHALL NOT BE REPRODUCED, OR COPIED OR USED AS THE BASIS FOR THE MANUFACTURE OR SALE OF APPARATUS WITHOUT WRITTEN PERMISSION.