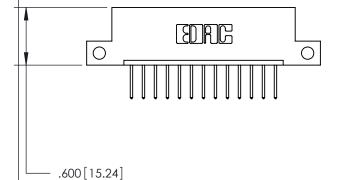

Contact Dimensions: 526-P.C. Tail .018 Sq. (0.46 Sq.) - Tail LG. =.350 (8.89) .125 (3.18) Contact Spacing x .250 (6.35) Row Spacing

THIS IS A C.A.D. GENERATED DRAWING DO NOT MAKE MANUAL REVISIONS TO MASTER.

ISSUE NUMBER

ORIGINAL

- INSULATOR MATERIAL: THERMOPLASTIC POLYESTER, UL 94V-0 CONTACT MATERIAL; COPPER, NICKEL, TIN ALLOY CA-725
- CONTACT PLATING: GOLD ON THE MATING AREA, TIN-LEAD ON THE CONTACT TAILS, NICKEL UNDERPLATE