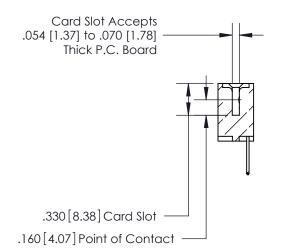

**Contact Code 560** 

INSULATOR MATERIAL: THERMOPLASTIC POLYESTER, UL 94V-0 CONTACT MATERIAL; COPPER, NICKEL, TIN ALLOY CA-725 CONTACT PLATING: GOLD ON THE MATING AREA, TIN-LEAD ON THE CONTACT TAILS, NICKEL UNDERPLATE

**Contact Code 558** 

## 846/896 SERIES HIGH TEMP CARD EDGE CONNECTOR CONTACT CODE 555,556,558,559,560 DIMENSIONS

.150 [3.81]

YOUR CONNECTION TO QUALITY & SERVICE

**Contact Code 559** 

**EDAC INC** TORONTO, ONTARIO CANADA

THESE DRAWINGS AND SPECIFICATIONS ARE THE PROPERTY OF EDAC INC.,AND SHALL NOT BE REPRODUCED, OR COPIED OR USED AS THE BASIS FOR THE MANUFACTURE OR SALE OF APPARATUS WITHOUT WRITTEN PERMISSION.

| ACAD REFERENCE NO. | 846-ENG-MASTER   |
|--------------------|------------------|
| DRAWN: J.LEE       | DATE: APR. 22/09 |
| CHECKED:           | DATE:            |
| SCALE: 1:1         | SHEET 2 OF 2     |
| DRAWING NUMBER     | ISSUE            |
| 846-ENG-MASTER     | 1                |