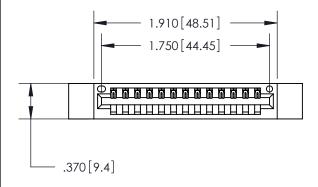

846/896 SERIES HIGH TEMP CARD EDGE CONNECTOR PART NUMBER: 846-013-526-112

YOUR CONNECTION TO QUALITY & SERVICE

**EDAC INC** TORONTO, ONTARIO CANADA

THESE DRAWINGS AND SPECIFICATIONS ARE THE PROPERTY OF EDAC INC., AND SHALL NOT BE REPRODUCED, OR COPIED OR USED AS THE BASIS FOR THE MANUFACTURE OR SALE OF APPARATUS WITHOUT WRITTEN PERMISSION.

| ACAD REFERENCE NO. | 846-ENG-MASTER   |
|--------------------|------------------|
| DRAWN: J.LEE       | DATE: APR. 22/09 |
| CHECKED:           | DATE:            |
| SCALE: 1:1         | SHEET 1 OF 2     |
| DRAWING NUMBER     | ISSUE            |
| 846-ENG-MASTER     | 1                |