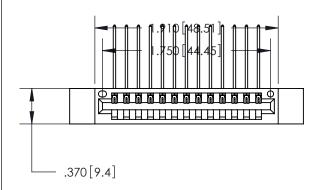

Card Slot Accepts .054 [1.37] to .070 [1.78] Thick P.C. Board

.330 [8.38] Card Slot .160[4.07] Point of Contact - ISSUE NUMBER ORIGINAL

.600 [15.24]

- INSULATOR MATERIAL: THERMOPLASTIC POLYESTER, UL 94V-0 CONTACT MATERIAL; COPPER, NICKEL, TIN ALLOY CA-725
- CONTACT PLATING: GOLD ON THE MATING AREA, TIN-LEAD ON THE CONTACT TAILS, NICKEL UNDERPLATE

| 846/896 SERIES HIGH TEMP CARD EDGE CONNECTOR |
|----------------------------------------------|
| •                                            |
| PART NUMBER: 846-013-559-112                 |

YOUR CONNECTION TO QUALITY & SERVICE