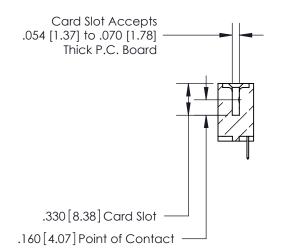

THIS IS A C.A.D. GENERATED DRAWING DO NOT MAKE MANUAL REVISIONS TO MASTER.

ISSUE NUMBER

.165[4.19]

.375 [9.54]

ORIGINAL

1

.060 [1.52] .125(3.18) to .210(5.33) **Outside Tails** .125(3.18) to .210(5.33) **Outside Tails** 

## 846/896 SERIES HIGH TEMP CARD EDGE CONNECTOR CONTACT CODE 555,556,558,559,560 DIMENSIONS

.150 [3.81]

YOUR CONNECTION TO QUALITY & SERVICE

**Contact Code 559** 

**EDAC INC** TORONTO, ONTARIO CANADA

THESE DRAWINGS AND SPECIFICATIONS ARE THE PROPERTY OF EDAC INC.,AND SHALL NOT BE REPRODUCED, OR COPIED OR USED AS THE BASIS FOR THE MANUFACTURE OR SALE OF APPARATUS WITHOUT WRITTEN PERMISSION.

| ACAD REFERENCE NO. | 846-ENG-MASTER   |
|--------------------|------------------|
| DRAWN: J.LEE       | DATE: APR. 22/09 |
| CHECKED:           | DATE:            |
| SCALE: 1:1         | SHEET 2 OF 2     |
| DRAWING NUMBER     | ISSUE            |
| 846-ENG-MASTER     | 1                |