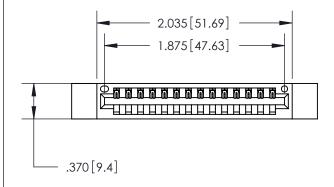

<u>Contact Dimensions:</u> 520-P.C. Tail .030x.018 (0.76x0.46) - Tail LG. = .175 (4.45) .125 (3.18) Contact Spacing x .250 (6.35) Row Spacing

THIS IS A C.A.D. GENERATED DRAWING DO NOT MAKE MANUAL REVISIONS TO MASTER.

846/896 SERIES HIGH TEMP CARD EDGE CONNECTOR PART NUMBER: 846-014-520-112

**EDAC INC** TORONTO, ONTARIO CANADA

THESE DRAWINGS AND SPECIFICATIONS ARE THE PROPERTY OF EDAC INC., AND SHALL NOT BE REPRODUCED, OR COPIED OR USED AS THE BASIS FOR THE MANUFACTURE OR SALE OF APPARATUS WITHOUT WRITTEN PERMISSION.

| ACAD REFERENCE NO. | 846-ENG-MASTER   |
|--------------------|------------------|
| DRAWN: J.LEE       | DATE: APR. 22/09 |
| CHECKED:           | DATE:            |
| SCALE: 1:1         | SHEET 1 OF 2     |
| DRAWING NUMBER     | ISSUE            |
| 846-ENG-MASTER     | 1                |