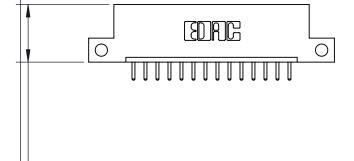

846/896 SERIES HIGH TEMP CARD EDGE CONNECTOR PART NUMBER: 846-014-520-112

**EDAC INC** TORONTO, ONTARIO CANADA

THESE DRAWINGS AND SPECIFICATIONS ARE THE PROPERTY OF EDAC INC., AND SHALL NOT BE REPRODUCED, OR COPIED OR USED AS THE BASIS FOR THE MANUFACTURE OR SALE OF APPARATUS WITHOUT WRITTEN PERMISSION.

| ACAD REFERENCE NO. | 846-ENG-MASTER   |
|--------------------|------------------|
| DRAWN: J.LEE       | DATE: APR. 22/09 |
| CHECKED:           | DATE:            |
| SCALE: 1:1         | SHEET 1 OF 2     |
| DRAWING NUMBER     | ISSUE            |
| 846-ENG-MASTER     | 1                |