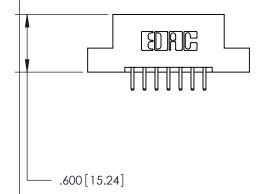

THIS IS A C.A.D. GENERATED DRAWING DO NOT MAKE MANUAL REVISIONS TO MASTER.

846/896 SERIES HIGH TEMP CARD EDGE CONNECTOR PART NUMBER: 846-014-520-204

**EDAC INC** TORONTO, ONTARIO CANADA

THESE DRAWINGS AND SPECIFICATIONS ARE THE PROPERTY OF EDAC INC., AND SHALL NOT BE REPRODUCED, OR COPIED OR USED AS THE BASIS FOR THE MANUFACTURE OR SALE OF APPARATUS WITHOUT WRITTEN PERMISSION.