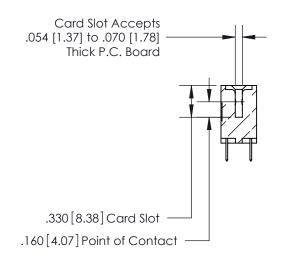

## 846/896 SERIES HIGH TEMP CARD EDGE CONNECTOR CONTACT CODE 555,556,558,559,560 DIMENSIONS

.150 [3.81]

YOUR CONNECTION TO QUALITY & SERVICE

**Contact Code 559** 

**EDAC INC** TORONTO, ONTARIO CANADA

THESE DRAWINGS AND SPECIFICATIONS ARE THE PROPERTY OF EDAC INC.,AND SHALL NOT BE REPRODUCED, OR COPIED OR USED AS THE BASIS FOR THE MANUFACTURE OR SALE OF APPARATUS WITHOUT WRITTEN PERMISSION.

**Contact Code 560** 

INSULATOR MATERIAL: THERMOPLASTIC POLYESTER, UL 94V-0 CONTACT MATERIAL; COPPER, NICKEL, TIN ALLOY CA-725 CONTACT PLATING: GOLD ON THE MATING AREA, TIN-LEAD ON THE CONTACT TAILS, NICKEL UNDERPLATE

**Contact Code 558** 