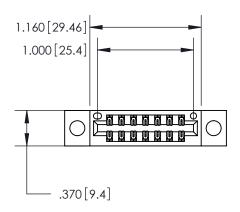

THIS IS A C.A.D. GENERATED DRAWING DO NOT MAKE MANUAL REVISIONS TO MASTER.

846/896 SERIES HIGH TEMP CARD EDGE CONNECTOR PART NUMBER: 846-014-520-204

**EDAC INC** TORONTO, ONTARIO CANADA

THESE DRAWINGS AND SPECIFICATIONS ARE THE PROPERTY OF EDAC INC., AND SHALL NOT BE REPRODUCED, OR COPIED OR USED AS THE BASIS FOR THE MANUFACTURE OR SALE OF APPARATUS WITHOUT WRITTEN PERMISSION.

<u>Contact Dimensions:</u> 520-P.C. Tail .030x.018 (0.76x0.46) - Tail LG. = .175 (4.45) .125 (3.18) Contact Spacing x .250 (6.35) Row Spacing

- INSULATOR MATERIAL: THERMOPLASTIC POLYESTER, UL 94V-0 CONTACT MATERIAL; COPPER, NICKEL, TIN ALLOY CA-725
- CONTACT PLATING: GOLD ON THE MATING AREA, TIN-LEAD ON THE CONTACT TAILS, NICKEL UNDERPLATE