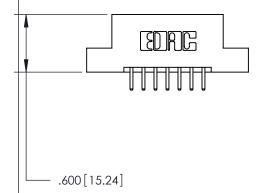

THIS IS A C.A.D. GENERATED DRAWING DO NOT MAKE MANUAL REVISIONS TO MASTER.

846/896 SERIES HIGH TEMP CARD EDGE CONNECTOR PART NUMBER: 846-014-520-207

**EDAC INC** TORONTO, ONTARIO CANADA

THESE DRAWINGS AND SPECIFICATIONS ARE THE PROPERTY OF EDAC INC.,AND SHALL NOT BE REPRODUCED, OR COPIED OR USED AS THE BASIS FOR THE MANUFACTURE OR SALE OF APPARATUS WITHOUT WRITTEN PERMISSION.

THIS IS A C.A.D. GENERATED DRAWING DO NOT MAKE MANUAL REVISIONS TO MASTER.

ISSUE NUMBER

.165[4.19]

.375 [9.54]

ORIGINAL

1

.060 [1.52] .125(3.18) to .210(5.33) **Outside Tails** .125(3.18) to .210(5.33) **Outside Tails** 