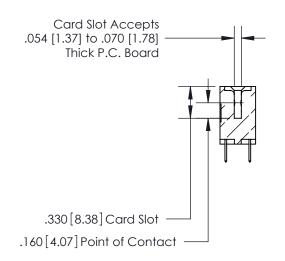

## 846/896 SERIES HIGH TEMP CARD EDGE CONNECTOR CONTACT CODE 555,556,558,559,560 DIMENSIONS

.150 [3.81]

YOUR CONNECTION TO QUALITY & SERVICE

**Contact Code 559** 

**EDAC INC** TORONTO, ONTARIO CANADA

THESE DRAWINGS AND SPECIFICATIONS ARE THE PROPERTY OF EDAC INC.,AND SHALL NOT BE REPRODUCED, OR COPIED OR USED AS THE BASIS FOR THE MANUFACTURE OR SALE OF APPARATUS WITHOUT WRITTEN PERMISSION.