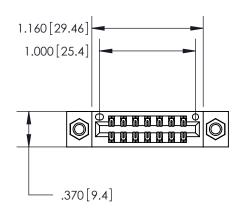

<u>Contact Dimensions:</u> 520-P.C. Tail .030x.018 (0.76x0.46) - Tail LG. = .175 (4.45) .125 (3.18) Contact Spacing x .250 (6.35) Row Spacing

- INSULATOR MATERIAL: THERMOPLASTIC POLYESTER, UL 94V-0 CONTACT MATERIAL; COPPER, NICKEL, TIN ALLOY CA-725
- CONTACT PLATING: GOLD ON THE MATING AREA, TIN-LEAD ON THE CONTACT TAILS, NICKEL UNDERPLATE

THIS IS A C.A.D. GENERATED DRAWING DO NOT MAKE MANUAL REVISIONS TO MASTER.

846/896 SERIES HIGH TEMP CARD EDGE CONNECTOR PART NUMBER: 846-014-520-207

**EDAC INC** TORONTO, ONTARIO CANADA

THESE DRAWINGS AND SPECIFICATIONS ARE THE PROPERTY OF EDAC INC.,AND SHALL NOT BE REPRODUCED, OR COPIED OR USED AS THE BASIS FOR THE MANUFACTURE OR SALE OF APPARATUS WITHOUT WRITTEN PERMISSION.