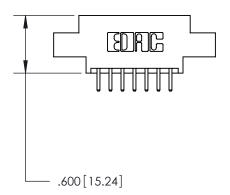

THIS IS A C.A.D. GENERATED DRAWING DO NOT MAKE MANUAL REVISIONS TO MASTER.

ISSUE NUMBER

.165[4.19]

.375 [9.54]

ORIGINAL

1

.060 [1.52] .125(3.18) to .210(5.33) **Outside Tails** .125(3.18) to .210(5.33) **Outside Tails** 

**Contact Code 560** 

INSULATOR MATERIAL: THERMOPLASTIC POLYESTER, UL 94V-0 CONTACT MATERIAL; COPPER, NICKEL, TIN ALLOY CA-725 CONTACT PLATING: GOLD ON THE MATING AREA, TIN-LEAD ON THE CONTACT TAILS, NICKEL UNDERPLATE