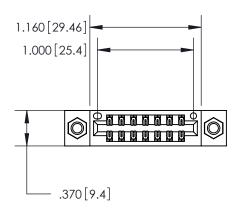

<u>Contact Dimensions:</u> 520-P.C. Tail .030x.018 (0.76x0.46) - Tail LG. = .175 (4.45) .125 (3.18) Contact Spacing x .250 (6.35) Row Spacing

INSULATOR MATERIAL: THERMOPLASTIC POLYESTER, UL 94V-0 CONTACT MATERIAL; COPPER, NICKEL, TIN ALLOY CA-725 CONTACT PLATING: GOLD ON THE MATING AREA, TIN-LEAD

ON THE CONTACT TAILS, NICKEL UNDERPLATE

THIS IS A C.A.D. GENERATED DRAWING DO NOT MAKE MANUAL REVISIONS TO MASTER.

ISSUE NUMBER ORIGINAL

846/896 SERIES HIGH TEMP CARD EDGE CONNECTOR PART NUMBER: 846-014-520-807