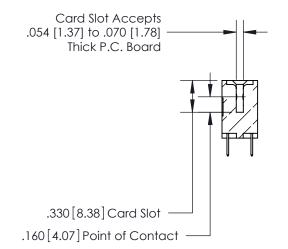

**Contact Code 558** 

## 846/896 SERIES HIGH TEMP CARD EDGE CONNECTOR CONTACT CODE 555,556,558,559,560 DIMENSIONS

.150 [3.81]

YOUR CONNECTION TO QUALITY & SERVICE

**Contact Code 559** 

**EDAC INC** TORONTO, ONTARIO CANADA

THESE DRAWINGS AND SPECIFICATIONS ARE THE PROPERTY OF EDAC INC.,AND SHALL NOT BE REPRODUCED, OR COPIED OR USED AS THE BASIS FOR THE MANUFACTURE OR SALE OF APPARATUS WITHOUT WRITTEN PERMISSION.