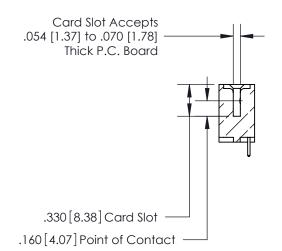

<u>Contact Dimensions:</u>
521-P.C. Tail .025 Sq. (0.64 Sq.) - Tail LG. =.150 (3.81)
.125 (3.18) Contact Spacing x .250 (6.35) Row Spacing

THIS IS A C.A.D. GENERATED DRAWING DO NOT MAKE MANUAL REVISIONS TO MASTER.