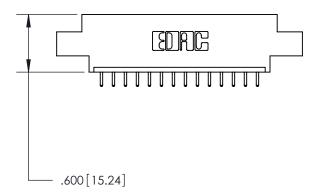

ACAD REFERENCE NO.

846/896 SERIES HIGH TEMP CARD EDGE CONNECTOR PART NUMBER: 846-014-521-607

YOUR CONNECTION TO QUALITY & SERVICE

**EDAC INC** TORONTO, ONTARIO CANADA

THESE DRAWINGS AND SPECIFICATIONS ARE THE PROPERTY OF EDAC INC., AND SHALL NOT BE REPRODUCED, OR COPIED OR USED AS THE BASIS FOR THE MANUFACTURE OR SALE OF APPARATUS WITHOUT WRITTEN PERMISSION.