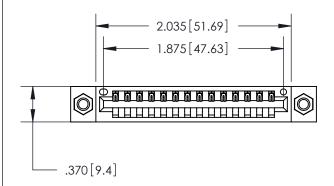

ACAD REFERENCE NO.

846/896 SERIES HIGH TEMP CARD EDGE CONNECTOR PART NUMBER: 846-014-521-607

YOUR CONNECTION TO QUALITY & SERVICE

**EDAC INC** TORONTO, ONTARIO CANADA

THESE DRAWINGS AND SPECIFICATIONS ARE THE PROPERTY OF EDAC INC., AND SHALL NOT BE REPRODUCED, OR COPIED OR USED AS THE BASIS FOR THE MANUFACTURE OR SALE OF APPARATUS WITHOUT WRITTEN PERMISSION.