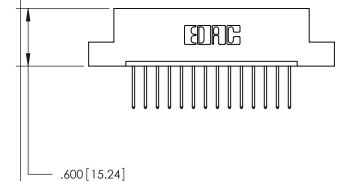

## 846/896 SERIES HIGH TEMP CARD EDGE CONNECTOR PART NUMBER: 846-014-522-102

YOUR CONNECTION TO QUALITY & SERVICE

**EDAC INC** TORONTO, ONTARIO CANADA

THESE DRAWINGS AND SPECIFICATIONS ARE THE PROPERTY OF EDAC INC.,AND SHALL NOT BE REPRODUCED, OR COPIED OR USED AS THE BASIS FOR THE MANUFACTURE OR SALE OF APPARATUS WITHOUT WRITTEN PERMISSION.

| ACAD REFERENCE NO. | 846-ENG-MASTER   |
|--------------------|------------------|
| DRAWN: J.LEE       | DATE: APR. 22/09 |
| CHECKED:           | DATE:            |
| SCALE: 1:1         | SHEET 1 OF 2     |
| DRAWING NUMBER     | ISSUE            |
| 846-ENG-MASTER     | 1                |