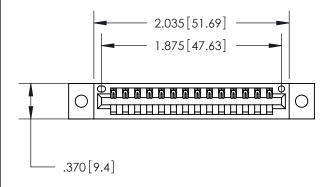

## 846/896 SERIES HIGH TEMP CARD EDGE CONNECTOR PART NUMBER: 846-014-522-102

YOUR CONNECTION TO QUALITY & SERVICE

**EDAC INC** TORONTO, ONTARIO CANADA

THESE DRAWINGS AND SPECIFICATIONS ARE THE PROPERTY OF EDAC INC.,AND SHALL NOT BE REPRODUCED, OR COPIED OR USED AS THE BASIS FOR THE MANUFACTURE OR SALE OF APPARATUS WITHOUT WRITTEN PERMISSION.

| ACAD REFERENCE NO. | 846-ENG-MASTER   |
|--------------------|------------------|
| DRAWN: J.LEE       | DATE: APR. 22/09 |
| CHECKED:           | DATE:            |
| SCALE: 1:1         | SHEET 1 OF 2     |
| DRAWING NUMBER     | ISSUE            |
| 846-ENG-MASTER     | 1                |