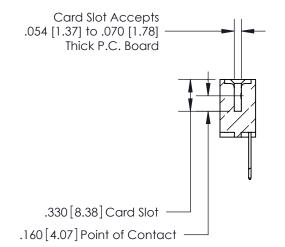

## 846/896 SERIES HIGH TEMP CARD EDGE CONNECTOR CONTACT CODE 555,556,558,559,560 DIMENSIONS

.150 [3.81]

YOUR CONNECTION TO QUALITY & SERVICE

**Contact Code 559** 

**EDAC INC** TORONTO, ONTARIO CANADA

THESE DRAWINGS AND SPECIFICATIONS ARE THE PROPERTY OF EDAC INC.,AND SHALL NOT BE REPRODUCED, OR COPIED OR USED AS THE BASIS FOR THE MANUFACTURE OR SALE OF APPARATUS WITHOUT WRITTEN PERMISSION.

| ACAD REFERENCE NO. | 846-ENG-MASTER   |
|--------------------|------------------|
| DRAWN: J.LEE       | DATE: APR. 22/09 |
| CHECKED:           | DATE:            |
| SCALE: 1:1         | SHEET 2 OF 2     |
| DRAWING NUMBER     | ISSUE            |
| 846-ENG-MASTER     | 1                |