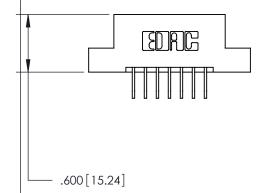

THIS IS A C.A.D. GENERATED DRAWING DO NOT MAKE MANUAL REVISIONS TO MASTER.

ISSUE NUMBER

.165[4.19]

.375 [9.54]

ORIGINAL

1

.060 [1.52] .125(3.18) to .210(5.33) **Outside Tails** .125(3.18) to .210(5.33) **Outside Tails** 