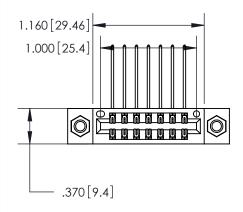

<u>Contact Dimensions:</u>
558-90 Degree Bend (Code 541 Contacts)
See Sheet 2 for Contact Code 555, 556, 558, 559, 560 Dimensions

THIS IS A C.A.D. GENERATED DRAWING DO NOT MAKE MANUAL REVISIONS TO MASTER.

Card Slot Accepts .054 [1.37] to .070 [1.78] Thick P.C. Board

.330[8.38] Card Slot -.160 [4.07] Point of Contact — ISSUE NUMBER

ORIGINAL

INSULATOR MATERIAL: THERMOPLASTIC POLYESTER, UL 94V-0

CONTACT MATERIAL; COPPER, NICKEL, TIN ALLOY CA-725 CONTACT PLATING: GOLD ON THE MATING AREA, TIN-LEAD ON THE CONTACT TAILS, NICKEL UNDERPLATE

846/896 SERIES HIGH TEMP CARD EDGE CONNECTOR PART NUMBER: 846-014-558-207

YOUR CONNECTION TO QUALITY & SERVICE

**EDAC INC** TORONTO, ONTARIO CANADA

THESE DRAWINGS AND SPECIFICATIONS ARE THE PROPERTY OF EDAC INC.,AND SHALL NOT BE REPRODUCED, OR COPIED OR USED AS THE BASIS FOR THE MANUFACTURE OR SALE OF APPARATUS WITHOUT WRITTEN PERMISSION.