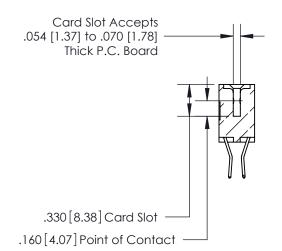

## 846/896 SERIES HIGH TEMP CARD EDGE CONNECTOR CONTACT CODE 555,556,558,559,560 DIMENSIONS

.150 [3.81]

YOUR CONNECTION TO QUALITY & SERVICE

**Contact Code 559** 

**EDAC INC** TORONTO, ONTARIO CANADA

THESE DRAWINGS AND SPECIFICATIONS ARE THE PROPERTY OF EDAC INC.,AND SHALL NOT BE REPRODUCED, OR COPIED OR USED AS THE BASIS FOR THE MANUFACTURE OR SALE OF APPARATUS WITHOUT WRITTEN PERMISSION.

**Contact Code 560** 

INSULATOR MATERIAL: THERMOPLASTIC POLYESTER, UL 94V-0 CONTACT MATERIAL; COPPER, NICKEL, TIN ALLOY CA-725 CONTACT PLATING: GOLD ON THE MATING AREA, TIN-LEAD ON THE CONTACT TAILS, NICKEL UNDERPLATE

**Contact Code 558** 