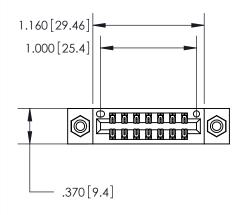

846/896 SERIES HIGH TEMP CARD EDGE CONNECTOR PART NUMBER: 846-014-560-208

**EDAC INC** TORONTO, ONTARIO CANADA

THESE DRAWINGS AND SPECIFICATIONS ARE THE PROPERTY OF EDAC INC.,AND SHALL NOT BE REPRODUCED, OR COPIED OR USED AS THE BASIS FOR THE MANUFACTURE OR SALE OF APPARATUS WITHOUT WRITTEN PERMISSION.

<u>Contact Dimensions:</u> 560-Extender Board Bend (Code 523 Contacts) See Sheet 2 for Contact Code 555, 556, 558, 559, 560 Dimensions

THIS IS A C.A.D. GENERATED DRAWING DO NOT MAKE MANUAL REVISIONS TO MASTER.