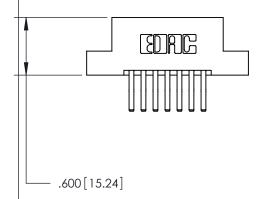

846/896 SERIES HIGH TEMP CARD EDGE CONNECTOR PART NUMBER: 846-014-560-208

**EDAC INC** TORONTO, ONTARIO CANADA

THESE DRAWINGS AND SPECIFICATIONS ARE THE PROPERTY OF EDAC INC.,AND SHALL NOT BE REPRODUCED, OR COPIED OR USED AS THE BASIS FOR THE MANUFACTURE OR SALE OF APPARATUS WITHOUT WRITTEN PERMISSION.

THIS IS A C.A.D. GENERATED DRAWING DO NOT MAKE MANUAL REVISIONS TO MASTER.

ISSUE NUMBER

.165[4.19]

.375 [9.54]

ORIGINAL

1

.060 [1.52] .125(3.18) to .210(5.33) **Outside Tails** .125(3.18) to .210(5.33) **Outside Tails** 