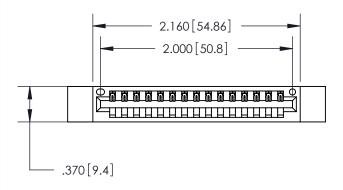

## 846/896 SERIES HIGH TEMP CARD EDGE CONNECTOR PART NUMBER: 846-015-521-112

YOUR CONNECTION TO QUALITY & SERVICE

**EDAC INC** TORONTO, ONTARIO CANADA

THESE DRAWINGS AND SPECIFICATIONS ARE THE PROPERTY OF EDAC INC.,AND SHALL NOT BE REPRODUCED, OR COPIED OR USED AS THE BASIS FOR THE MANUFACTURE OR SALE OF APPARATUS WITHOUT WRITTEN PERMISSION.

Contact Dimensions: 521-P.C. Tail .025 Sq. (0.64 Sq.) - Tail LG. =.150 (3.81) .125 (3.18) Contact Spacing x .250 (6.35) Row Spacing

THIS IS A C.A.D. GENERATED DRAWING DO NOT MAKE MANUAL REVISIONS TO MASTER.