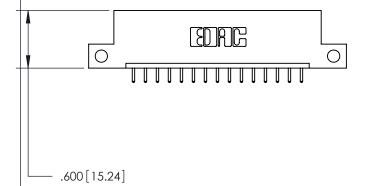

## 846/896 SERIES HIGH TEMP CARD EDGE CONNECTOR PART NUMBER: 846-015-521-112

YOUR CONNECTION TO QUALITY & SERVICE

**EDAC INC** TORONTO, ONTARIO CANADA

THESE DRAWINGS AND SPECIFICATIONS ARE THE PROPERTY OF EDAC INC.,AND SHALL NOT BE REPRODUCED, OR COPIED OR USED AS THE BASIS FOR THE MANUFACTURE OR SALE OF APPARATUS WITHOUT WRITTEN PERMISSION.

THIS IS A C.A.D. GENERATED DRAWING DO NOT MAKE MANUAL REVISIONS TO MASTER.

ISSUE NUMBER

.165[4.19]

.375 [9.54]

ORIGINAL

1

.060 [1.52] .125(3.18) to .210(5.33) **Outside Tails** .125(3.18) to .210(5.33) **Outside Tails** 