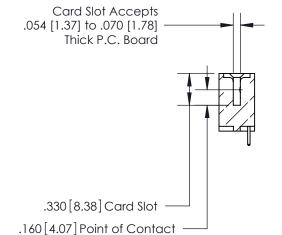

## 846/896 SERIES HIGH TEMP CARD EDGE CONNECTOR CONTACT CODE 555,556,558,559,560 DIMENSIONS

.150 [3.81]

YOUR CONNECTION TO QUALITY & SERVICE

**Contact Code 559** 

**EDAC INC** TORONTO, ONTARIO CANADA

THESE DRAWINGS AND SPECIFICATIONS ARE THE PROPERTY OF EDAC INC.,AND SHALL NOT BE REPRODUCED, OR COPIED OR USED AS THE BASIS FOR THE MANUFACTURE OR SALE OF APPARATUS WITHOUT WRITTEN PERMISSION.

**Contact Code 560** 

INSULATOR MATERIAL: THERMOPLASTIC POLYESTER, UL 94V-0 CONTACT MATERIAL; COPPER, NICKEL, TIN ALLOY CA-725 CONTACT PLATING: GOLD ON THE MATING AREA, TIN-LEAD ON THE CONTACT TAILS, NICKEL UNDERPLATE

**Contact Code 558** 