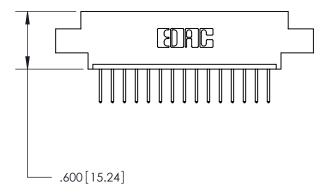

THIS IS A C.A.D. GENERATED DRAWING DO NOT MAKE MANUAL REVISIONS TO MASTER.

ISSUE NUMBER

.165[4.19]

.375 [9.54]

ORIGINAL

1

.060 [1.52] .125(3.18) to .210(5.33) **Outside Tails** .125(3.18) to .210(5.33) **Outside Tails** 