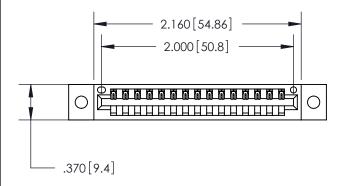

## 846/896 SERIES HIGH TEMP CARD EDGE CONNECTOR PART NUMBER: 846-015-526-602

YOUR CONNECTION TO QUALITY & SERVICE

**EDAC INC** TORONTO, ONTARIO CANADA

THESE DRAWINGS AND SPECIFICATIONS ARE THE PROPERTY OF EDAC INC., AND SHALL NOT BE REPRODUCED, OR COPIED OR USED AS THE BASIS FOR THE MANUFACTURE OR SALE OF APPARATUS WITHOUT WRITTEN PERMISSION.

Contact Dimensions: 526-P.C. Tail .018 Sq. (0.46 Sq.) - Tail LG. =.350 (8.89) .125 (3.18) Contact Spacing x .250 (6.35) Row Spacing

THIS IS A C.A.D. GENERATED DRAWING DO NOT MAKE MANUAL REVISIONS TO MASTER.