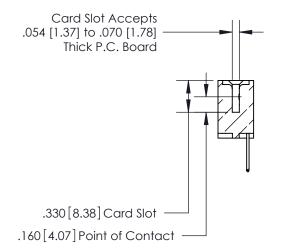

## 846/896 SERIES HIGH TEMP CARD EDGE CONNECTOR CONTACT CODE 555,556,558,559,560 DIMENSIONS

.150 [3.81]

YOUR CONNECTION TO QUALITY & SERVICE

**Contact Code 559** 

**EDAC INC** TORONTO, ONTARIO CANADA

THESE DRAWINGS AND SPECIFICATIONS ARE THE PROPERTY OF EDAC INC.,AND SHALL NOT BE REPRODUCED, OR COPIED OR USED AS THE BASIS FOR THE MANUFACTURE OR SALE OF APPARATUS WITHOUT WRITTEN PERMISSION.