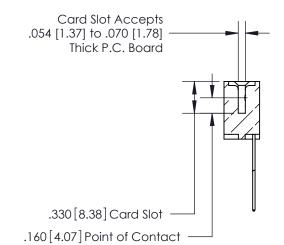

<u>Contact Dimensions:</u> 541-Wire Wrap .025 Sq. (0.64 Sq.) - Tail LG. =.750 (19.05) .125 (3.18) Contact Spacing x .250 (6.35) Row Spacing

- INSULATOR MATERIAL: THERMOPLASTIC POLYESTER, UL 94V-0 CONTACT MATERIAL; COPPER, NICKEL, TIN ALLOY CA-725
  - CONTACT PLATING: GOLD ON THE MATING AREA, TIN-LEAD ON THE CONTACT TAILS, NICKEL UNDERPLATE

**Contact Code 560** 

INSULATOR MATERIAL: THERMOPLASTIC POLYESTER, UL 94V-0 CONTACT MATERIAL; COPPER, NICKEL, TIN ALLOY CA-725 CONTACT PLATING: GOLD ON THE MATING AREA, TIN-LEAD ON THE CONTACT TAILS, NICKEL UNDERPLATE

**Contact Code 558** 

## 846/896 SERIES HIGH TEMP CARD EDGE CONNECTOR CONTACT CODE 555,556,558,559,560 DIMENSIONS

.150 [3.81]

YOUR CONNECTION TO QUALITY & SERVICE

**Contact Code 559** 

**EDAC INC** TORONTO, ONTARIO CANADA

THESE DRAWINGS AND SPECIFICATIONS ARE THE PROPERTY OF EDAC INC.,AND SHALL NOT BE REPRODUCED, OR COPIED OR USED AS THE BASIS FOR THE MANUFACTURE OR SALE OF APPARATUS WITHOUT WRITTEN PERMISSION.