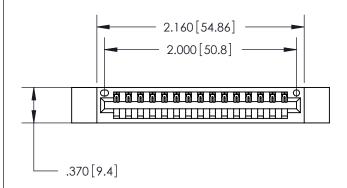

846/896 SERIES HIGH TEMP CARD EDGE CONNECTOR PART NUMBER: 846-015-541-112

**EDAC INC** TORONTO, ONTARIO CANADA

THESE DRAWINGS AND SPECIFICATIONS ARE THE PROPERTY OF EDAC INC., AND SHALL NOT BE REPRODUCED, OR COPIED OR USED AS THE BASIS FOR THE MANUFACTURE OR SALE OF APPARATUS WITHOUT WRITTEN PERMISSION.