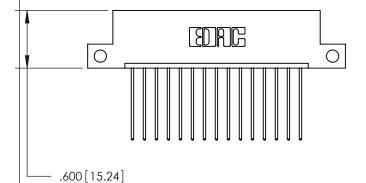

THIS IS A C.A.D. GENERATED DRAWING DO NOT MAKE MANUAL REVISIONS TO MASTER.

ISSUE NUMBER

.165[4.19]

.375 [9.54]

ORIGINAL

1

.060 [1.52] .125(3.18) to .210(5.33) **Outside Tails** .125(3.18) to .210(5.33) **Outside Tails** 