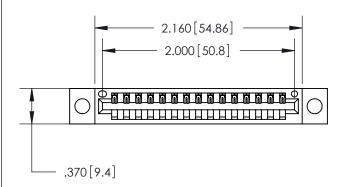

<u>Contact Dimensions:</u> 541-Wire Wrap .025 Sq. (0.64 Sq.) - Tail LG. =.750 (19.05) .125 (3.18) Contact Spacing x .250 (6.35) Row Spacing

THIS IS A C.A.D. GENERATED DRAWING DO NOT MAKE MANUAL REVISIONS TO MASTER.

ISSUE NUMBER ORIGINAL

1

INSULATOR MATERIAL: THERMOPLASTIC POLYESTER, UL 94V-0 CONTACT MATERIAL; COPPER, NICKEL, TIN ALLOY CA-725 CONTACT PLATING: GOLD ON THE MATING AREA, TIN-LEAD

ON THE CONTACT TAILS, NICKEL UNDERPLATE