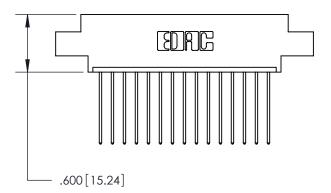

THIS IS A C.A.D. GENERATED DRAWING DO NOT MAKE MANUAL REVISIONS TO MASTER.

ISSUE NUMBER

.165[4.19]

.375 [9.54]

ORIGINAL

1

.060 [1.52] .125(3.18) to .210(5.33) **Outside Tails** .125(3.18) to .210(5.33) **Outside Tails** 

**Contact Code 560** 

INSULATOR MATERIAL: THERMOPLASTIC POLYESTER, UL 94V-0 CONTACT MATERIAL; COPPER, NICKEL, TIN ALLOY CA-725 CONTACT PLATING: GOLD ON THE MATING AREA, TIN-LEAD ON THE CONTACT TAILS, NICKEL UNDERPLATE

**Contact Code 558** 