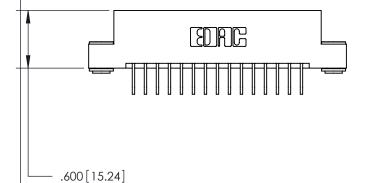

846/896 SERIES HIGH TEMP CARD EDGE CONNECTOR PART NUMBER: 846-015-558-103

**EDAC INC** TORONTO, ONTARIO CANADA

THESE DRAWINGS AND SPECIFICATIONS ARE THE PROPERTY OF EDAC INC., AND SHALL NOT BE REPRODUCED, OR COPIED OR USED AS THE BASIS FOR THE MANUFACTURE OR SALE OF APPARATUS WITHOUT WRITTEN PERMISSION.