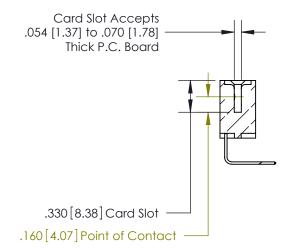

<u>Contact Dimensions:</u>
558-90 Degree Bend (Code 541 Contacts)
See Sheet 2 for Contact Code 555, 556, 558, 559, 560 Dimensions

THIS IS A C.A.D. GENERATED DRAWING DO NOT MAKE MANUAL REVISIONS TO MASTER.



ISSUE NUMBER

ORIGINAL





- INSULATOR MATERIAL: THERMOPLASTIC POLYESTER, UL 94V-0 CONTACT MATERIAL; COPPER, NICKEL, TIN ALLOY CA-725
- CONTACT PLATING: GOLD ON THE MATING AREA, TIN-LEAD ON THE CONTACT TAILS, NICKEL UNDERPLATE



846/896 SERIES HIGH TEMP CARD EDGE CONNECTOR PART NUMBER: 846-015-558-103



**EDAC INC** TORONTO, ONTARIO CANADA

THESE DRAWINGS AND SPECIFICATIONS ARE THE PROPERTY OF EDAC INC., AND SHALL NOT BE REPRODUCED, OR COPIED OR USED AS THE BASIS FOR THE MANUFACTURE OR SALE OF APPARATUS WITHOUT WRITTEN PERMISSION.

| ACAD REFERENCE NO. |       | 846-ENG-MASTER   |       |
|--------------------|-------|------------------|-------|
| DRAWN:             | J.LEE | DATE: APR. 22/09 |       |
| CHECKED:           |       | DATE:            |       |
| SCALE:             | 1:1   | SHEET            | OF 2  |
| DRAWING NUMBER     |       |                  | ISSUE |
| 846-ENG-MASTER     |       |                  | 1     |

THIS IS A C.A.D. GENERATED DRAWING DO NOT MAKE MANUAL REVISIONS TO MASTER.



ISS