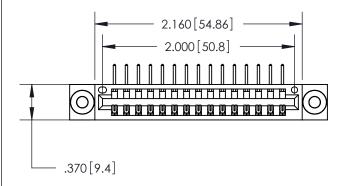

846/896 SERIES HIGH TEMP CARD EDGE CONNECTOR PART NUMBER: 846-015-558-103

**EDAC INC** TORONTO, ONTARIO CANADA

THESE DRAWINGS AND SPECIFICATIONS ARE THE PROPERTY OF EDAC INC., AND SHALL NOT BE REPRODUCED, OR COPIED OR USED AS THE BASIS FOR THE MANUFACTURE OR SALE OF APPARATUS WITHOUT WRITTEN PERMISSION.

<u>Contact Dimensions:</u>
558-90 Degree Bend (Code 541 Contacts)
See Sheet 2 for Contact Code 555, 556, 558, 559, 560 Dimensions

THIS IS A C.A.D. GENERATED DRAWING DO NOT MAKE MANUAL REVISIONS TO MASTER.