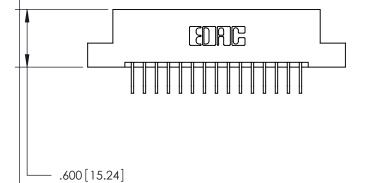

846/896 SERIES HIGH TEMP CARD EDGE CONNECTOR PART NUMBER: 846-015-558-107

**EDAC INC** TORONTO, ONTARIO CANADA

THESE DRAWINGS AND SPECIFICATIONS ARE THE PROPERTY OF EDAC INC., AND SHALL NOT BE REPRODUCED, OR COPIED OR USED AS THE BASIS FOR THE MANUFACTURE OR SALE OF APPARATUS WITHOUT WRITTEN PERMISSION.

<u>Contact Dimensions:</u>
558-90 Degree Bend (Code 541 Contacts)
See Sheet 2 for Contact Code 555, 556, 558, 559, 560 Dimensions

THIS IS A C.A.D. GENERATED DRAWING DO NOT MAKE MANUAL REVISIONS TO MASTER.