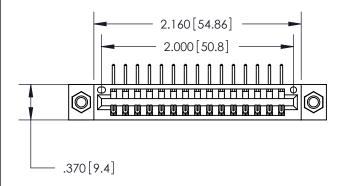

846/896 SERIES HIGH TEMP CARD EDGE CONNECTOR PART NUMBER: 846-015-558-107

**EDAC INC** TORONTO, ONTARIO CANADA

THESE DRAWINGS AND SPECIFICATIONS ARE THE PROPERTY OF EDAC INC., AND SHALL NOT BE REPRODUCED, OR COPIED OR USED AS THE BASIS FOR THE MANUFACTURE OR SALE OF APPARATUS WITHOUT WRITTEN PERMISSION.

<u>Contact Dimensions:</u>
558-90 Degree Bend (Code 541 Contacts)
See Sheet 2 for Contact Code 555, 556, 558, 559, 560 Dimensions

THIS IS A C.A.D. GENERATED DRAWING DO NOT MAKE MANUAL REVISIONS TO MASTER.