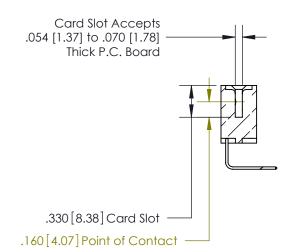

**Contact Code 558** 

## 846/896 SERIES HIGH TEMP CARD EDGE CONNECTOR CONTACT CODE 555,556,558,559,560 DIMENSIONS

.150 [3.81]

YOUR CONNECTION TO QUALITY & SERVICE

**Contact Code 559** 

**EDAC INC** TORONTO, ONTARIO CANADA

THESE DRAWINGS AND SPECIFICATIONS ARE THE PROPERTY OF EDAC INC.,AND SHALL NOT BE REPRODUCED, OR COPIED OR USED AS THE BASIS FOR THE MANUFACTURE OR SALE OF APPARATUS WITHOUT WRITTEN PERMISSION.