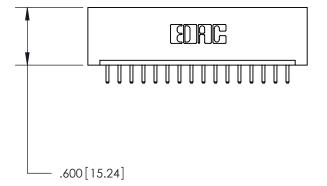

THIS IS A C.A.D. GENERATED DRAWING DO NOT MAKE MANUAL REVISIONS TO MASTER.

ISSUE NUMBER

.165[4.19]

.375 [9.54]

ORIGINAL

1

.060 [1.52] .125(3.18) to .210(5.33) **Outside Tails** .125(3.18) to .210(5.33) **Outside Tails** 