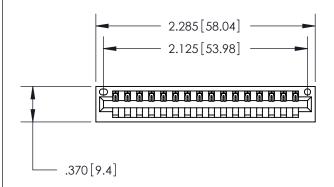

<u>Contact Dimensions:</u> 520-P.C. Tail .030x.018 (0.76x0.46) - Tail LG. = .175 (4.45) .125 (3.18) Contact Spacing x .250 (6.35) Row Spacing

THIS IS A C.A.D. GENERATED DRAWING DO NOT MAKE MANUAL REVISIONS TO MASTER.

- INSULATOR MATERIAL: THERMOPLASTIC POLYESTER, UL 94V-0 CONTACT MATERIAL; COPPER, NICKEL, TIN ALLOY CA-725
- CONTACT PLATING: GOLD ON THE MATING AREA, TIN-LEAD ON THE CONTACT TAILS, NICKEL UNDERPLATE

846/896 SERIES HIGH TEMP CARD EDGE CONNECTOR PART NUMBER: 846-016-520-101