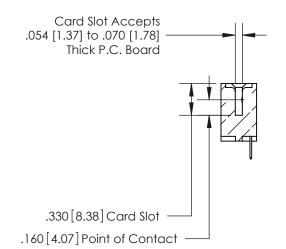

## 846/896 SERIES HIGH TEMP CARD EDGE CONNECTOR CONTACT CODE 555,556,558,559,560 DIMENSIONS

.150 [3.81]

YOUR CONNECTION TO QUALITY & SERVICE

**Contact Code 559** 

**EDAC INC** TORONTO, ONTARIO CANADA

THESE DRAWINGS AND SPECIFICATIONS ARE THE PROPERTY OF EDAC INC.,AND SHALL NOT BE REPRODUCED, OR COPIED OR USED AS THE BASIS FOR THE MANUFACTURE OR SALE OF APPARATUS WITHOUT WRITTEN PERMISSION.