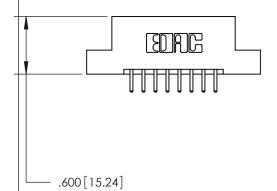

THIS IS A C.A.D. GENERATED DRAWING DO NOT MAKE MANUAL REVISIONS TO MASTER.

ISSUE NUMBER

.165[4.19]

.375 [9.54]

ORIGINAL

1

.060 [1.52] .125(3.18) to .210(5.33) **Outside Tails** .125(3.18) to .210(5.33) **Outside Tails** 