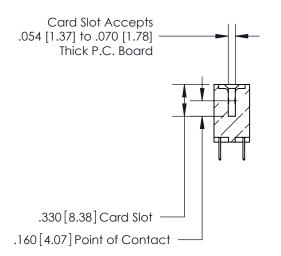

## 846/896 SERIES HIGH TEMP CARD EDGE CONNECTOR CONTACT CODE 555,556,558,559,560 DIMENSIONS

.150 [3.81]

YOUR CONNECTION TO QUALITY & SERVICE

**Contact Code 559** 

**EDAC INC** TORONTO, ONTARIO CANADA

THESE DRAWINGS AND SPECIFICATIONS ARE THE PROPERTY OF EDAC INC.,AND SHALL NOT BE REPRODUCED, OR COPIED OR USED AS THE BASIS FOR THE MANUFACTURE OR SALE OF APPARATUS WITHOUT WRITTEN PERMISSION.

**Contact Code 560** 

INSULATOR MATERIAL: THERMOPLASTIC POLYESTER, UL 94V-0 CONTACT MATERIAL; COPPER, NICKEL, TIN ALLOY CA-725 CONTACT PLATING: GOLD ON THE MATING AREA, TIN-LEAD ON THE CONTACT TAILS, NICKEL UNDERPLATE

**Contact Code 558** 