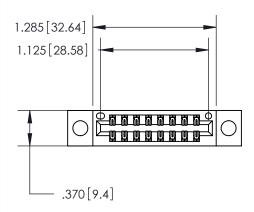

## 846/896 SERIES HIGH TEMP CARD EDGE CONNECTOR PART NUMBER: 846-016-520-204

**EDAC INC** TORONTO, ONTARIO CANADA

THESE DRAWINGS AND SPECIFICATIONS ARE THE PROPERTY OF EDAC INC.,AND SHALL NOT BE REPRODUCED, OR COPIED OR USED AS THE BASIS FOR THE MANUFACTURE OR SALE OF APPARATUS WITHOUT WRITTEN PERMISSION.

<u>Contact Dimensions:</u> 520-P.C. Tail .030x.018 (0.76x0.46) - Tail LG. = .175 (4.45) .125 (3.18) Contact Spacing x .250 (6.35) Row Spacing

INSULATOR MATERIAL: THERMOPLASTIC POLYESTER, UL 94V-0 CONTACT MATERIAL; COPPER, NICKEL, TIN ALLOY CA-725