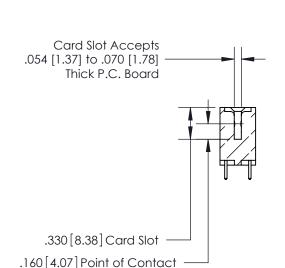

<u>Contact Dimensions:</u>
521-P.C. Tail .025 Sq. (0.64 Sq.) - Tail LG. =.150 (3.81)
.125 (3.18) Contact Spacing x .250 (6.35) Row Spacing

INSULATOR MATERIAL: THERMOPLASTIC POLYESTER, UL 94V-0 CONTACT MATERIAL; COPPER, NICKEL, TIN ALLOY CA-725