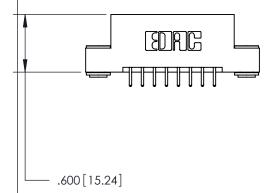

## 846/896 SERIES HIGH TEMP CARD EDGE CONNECTOR PART NUMBER: 846-016-521-203

THIS IS A C.A.D. GENERATED DRAWING DO NOT MAKE MANUAL REVISIONS TO MASTER.

ISSUE NUMBER

.165[4.19]

.375 [9.54]

ORIGINAL

1

.060 [1.52] .125(3.18) to .210(5.33) **Outside Tails** .125(3.18) to .210(5.33) **Outside Tails** 