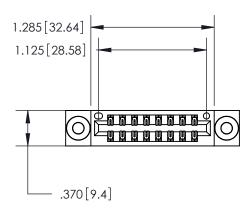

## 846/896 SERIES HIGH TEMP CARD EDGE CONNECTOR PART NUMBER: 846-016-521-203

THIS IS A C.A.D. GENERATED DRAWING DO NOT MAKE MANUAL REVISIONS TO MASTER.

ISSUE NUMBER

.165[4.19]

.375 [9.54]

ORIGINAL

1

.060 [1.52] .125(3.18) to .210(5.33) **Outside Tails** .125(3.18) to .210(5.33) **Outside Tails** 