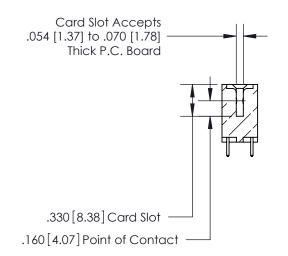

## 846/896 SERIES HIGH TEMP CARD EDGE CONNECTOR CONTACT CODE 555,556,558,559,560 DIMENSIONS

.150 [3.81]

YOUR CONNECTION TO QUALITY & SERVICE

**Contact Code 559** 

**EDAC INC** TORONTO, ONTARIO CANADA

THESE DRAWINGS AND SPECIFICATIONS ARE THE PROPERTY OF EDAC INC.,AND SHALL NOT BE REPRODUCED, OR COPIED OR USED AS THE BASIS FOR THE MANUFACTURE OR SALE OF APPARATUS WITHOUT WRITTEN PERMISSION.