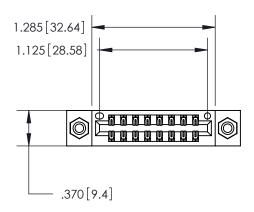

## 846/896 SERIES HIGH TEMP CARD EDGE CONNECTOR PART NUMBER: 846-016-521-208

**EDAC INC** TORONTO, ONTARIO CANADA

THESE DRAWINGS AND SPECIFICATIONS ARE THE PROPERTY OF EDAC INC., AND SHALL NOT BE REPRODUCED, OR COPIED OR USED AS THE BASIS FOR THE MANUFACTURE OR SALE OF APPARATUS WITHOUT WRITTEN PERMISSION.

Contact Dimensions: 521-P.C. Tail .025 Sq. (0.64 Sq.) - Tail LG. =.150 (3.81) .125 (3.18) Contact Spacing x .250 (6.35) Row Spacing

INSULATOR MATERIAL: THERMOPLASTIC POLYESTER, UL 94V-0 CONTACT MATERIAL; COPPER, NICKEL, TIN ALLOY CA-725

CONTACT PLATING: GOLD ON THE MATING AREA, TIN-LEAD ON THE CONTACT TAILS, NICKEL UNDERPLATE

THIS IS A C.A.D. GENERATED DRAWING DO NOT MAKE MANUAL REVISIONS TO MASTER.