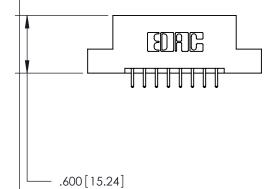

THIS IS A C.A.D. GENERATED DRAWING DO NOT MAKE MANUAL REVISIONS TO MASTER.

ISSUE NUMBER

.165[4.19]

.375 [9.54]

ORIGINAL

1

.060 [1.52] .125(3.18) to .210(5.33) **Outside Tails** .125(3.18) to .210(5.33) **Outside Tails** 