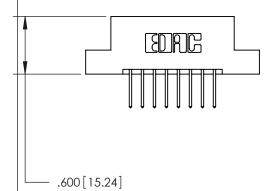

<u>Contact Dimensions:</u> 526-P.C. Tail .018 Sq. (0.46 Sq.) - Tail LG. =.350 (8.89) .125 (3.18) Contact Spacing x .250 (6.35) Row Spacing

INSULATOR MATERIAL: THERMOPLASTIC POLYESTER, UL 94V-0 CONTACT MATERIAL; COPPER, NICKEL, TIN ALLOY CA-725

CONTACT PLATING: GOLD ON THE MATING AREA, TIN-LEAD ON THE CONTACT TAILS, NICKEL UNDERPLATE

**EDAC INC** TORONTO, ONTARIO CANADA YOUR CONNECTION TO QUALITY & SERVICE

PART NUMBER: 846-016-526-207

846/896 SERIES HIGH TEMP CARD EDGE CONNECTOR