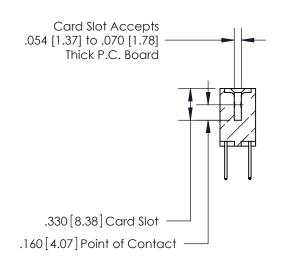

1

.060 [1.52] .125(3.18) to .210(5.33) **Outside Tails** .125(3.18) to .210(5.33) **Outside Tails** 

**Contact Code 560** 

INSULATOR MATERIAL: THERMOPLASTIC POLYESTER, UL 94V-0 CONTACT MATERIAL; COPPER, NICKEL, TIN ALLOY CA-725 CONTACT PLATING: GOLD ON THE MATING AREA, TIN-LEAD ON THE CONTACT TAILS, NICKEL UNDERPLATE

**Contact Code 558** 

## 846/896 SERIES HIGH TEMP CARD EDGE CONNECTOR CONTACT CODE 555,556,558,559,560 DIMENSIONS

.150 [3.81]

YOUR CONNECTION TO QUALITY & SERVICE

**Contact Code 559** 

**EDAC INC** TORONTO, ONTARIO CANADA

THESE DRAWINGS AND SPECIFICATIONS ARE THE PROPERTY OF EDAC INC.,AND SHALL NOT BE REPRODUCED, OR COPIED OR USED AS THE BASIS FOR THE MANUFACTURE OR SALE OF APPARATUS WITHOUT WRITTEN PERMISSION.