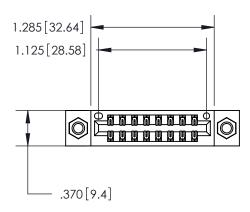

<u>Contact Dimensions:</u> 526-P.C. Tail .018 Sq. (0.46 Sq.) - Tail LG. =.350 (8.89) .125 (3.18) Contact Spacing x .250 (6.35) Row Spacing

INSULATOR MATERIAL: THERMOPLASTIC POLYESTER, UL 94V-0 CONTACT MATERIAL; COPPER, NICKEL, TIN ALLOY CA-725

CONTACT PLATING: GOLD ON THE MATING AREA, TIN-LEAD ON THE CONTACT TAILS, NICKEL UNDERPLATE

**EDAC INC** TORONTO, ONTARIO CANADA YOUR CONNECTION TO QUALITY & SERVICE

PART NUMBER: 846-016-526-207

846/896 SERIES HIGH TEMP CARD EDGE CONNECTOR