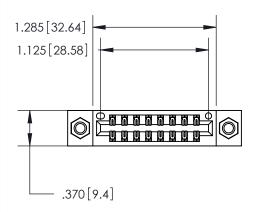

846/896 SERIES HIGH TEMP CARD EDGE CONNECTOR PART NUMBER: 846-016-541-207

**EDAC INC** TORONTO, ONTARIO CANADA

THESE DRAWINGS AND SPECIFICATIONS ARE THE PROPERTY OF EDAC INC., AND SHALL NOT BE REPRODUCED, OR COPIED OR USED AS THE BASIS FOR THE MANUFACTURE OR SALE OF APPARATUS WITHOUT WRITTEN PERMISSION.

THIS IS A C.A.D. GENERATED DRAWING DO NOT MAKE MANUAL REVISIONS TO MASTER.

ISSUE NUMBER ORIGINAL 1

| Card Slot Accepts<br>.054 [1.37] to .070 [1.78] -<br>Thick P.C. Board |       |
|-----------------------------------------------------------------------|-------|
| .330 [8.38] Card Slot -                                               |       |
| .160 [4.07] Point of Contac                                           | :i —— |