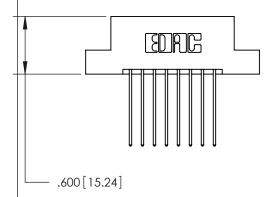

## 846/896 SERIES HIGH TEMP CARD EDGE CONNECTOR CONTACT CODE 555,556,558,559,560 DIMENSIONS

.150 [3.81]

YOUR CONNECTION TO QUALITY & SERVICE

**Contact Code 559** 

**EDAC INC** TORONTO, ONTARIO CANADA

THESE DRAWINGS AND SPECIFICATIONS ARE THE PROPERTY OF EDAC INC.,AND SHALL NOT BE REPRODUCED, OR COPIED OR USED AS THE BASIS FOR THE MANUFACTURE OR SALE OF APPARATUS WITHOUT WRITTEN PERMISSION.

**Contact Code 558** 