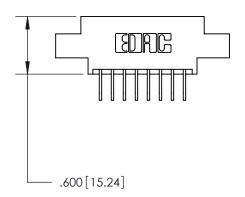

THIS IS A C.A.D. GENERATED DRAWING DO NOT MAKE MANUAL REVISIONS TO MASTER.

ISSUE NUMBER

.165[4.19]

.375 [9.54]

ORIGINAL

1

.060 [1.52] .125(3.18) to .210(5.33) **Outside Tails** .125(3.18) to .210(5.33) **Outside Tails** 