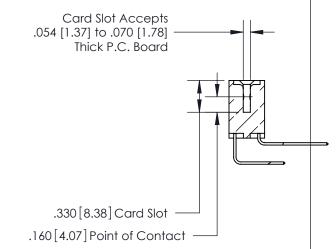

<u>Contact Dimensions:</u>
558-90 Degree Bend (Code 541 Contacts)
See Sheet 2 for Contact Code 555, 556, 558, 559, 560 Dimensions

THIS IS A C.A.D. GENERATED DRAWING DO NOT MAKE MANUAL REVISIONS TO MASTER.







- INSULATOR MATERIAL: THERMOPLASTIC POLYESTER, UL 94V-0 CONTACT MATERIAL; COPPER, NICKEL, TIN ALLOY CA-725 CONTACT PLATING: GOLD ON THE MATING AREA, TIN-LEAD
  - ON THE CONTACT TAILS, NICKEL UNDERPLATE



846/896 SERIES HIGH TEMP CARD EDGE CONNECTOR PART NUMBER: 846-016-558-804

YOUR CONNECTION TO QUALITY & SERVICE

**EDAC INC** TORONTO, ONTARIO CANADA

THESE DRAWINGS AND SPECIFICATIONS ARE THE PROPERTY OF EDAC INC., AND SHALL NOT BE REPRODUCED, OR COPIED OR USED AS THE BASIS FOR THE MANUFACTURE OR SALE OF APPARATUS WITHOUT WRITTEN PERMISSION.

| ACAD REFERENCE NO. | 846-ENG-MASTER   |
|--------------------|------------------|
| DRAWN: J.LEE       | DATE: APR. 22/09 |
| CHECKED:           | DATE:            |
| SCALE: 1:1         | SHEET 1 OF 2     |
| DRAWING NUMBER     | ISSUE            |
| 846-ENG-MASTER     | 1                |

THIS IS A C.A.D. GENERATED DRAWING DO NOT MAKE MANUAL REVISIONS TO MASTER.



ISSUE NUMBER

.165[4.19]

.375 [9.54]

ORIGINAL

1





.060 [1.52] .125(3.18)