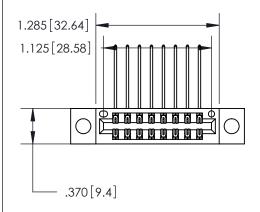

846/896 SERIES HIGH TEMP CARD EDGE CONNECTOR PART NUMBER: 846-016-558-804

YOUR CONNECTION TO QUALITY & SERVICE

**EDAC INC** TORONTO, ONTARIO CANADA

THESE DRAWINGS AND SPECIFICATIONS ARE THE PROPERTY OF EDAC INC., AND SHALL NOT BE REPRODUCED, OR COPIED OR USED AS THE BASIS FOR THE MANUFACTURE OR SALE OF APPARATUS WITHOUT WRITTEN PERMISSION.

<u>Contact Dimensions:</u>
558-90 Degree Bend (Code 541 Contacts)
See Sheet 2 for Contact Code 555, 556, 558, 559, 560 Dimensions

THIS IS A C.A.D. GENERATED DRAWING DO NOT MAKE MANUAL REVISIONS TO MASTER.