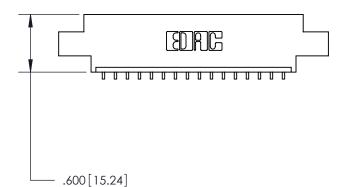

846/896 SERIES HIGH TEMP CARD EDGE CONNECTOR PART NUMBER: 846-016-559-604

**EDAC INC** TORONTO, ONTARIO CANADA

THESE DRAWINGS AND SPECIFICATIONS ARE THE PROPERTY OF EDAC INC., AND SHALL NOT BE REPRODUCED, OR COPIED OR USED AS THE BASIS FOR THE MANUFACTURE OR SALE OF APPARATUS WITHOUT WRITTEN PERMISSION.

| ACAD REFERENCE NO. | 846-ENG-MASTER   |
|--------------------|------------------|
| DRAWN: J.LEE       | DATE: APR. 22/09 |
| CHECKED:           | DATE:            |
| SCALE: 1:1         | SHEET 1 OF 2     |
| DRAWING NUMBER     | ISSUE            |
| 846-ENG-MASTER     | 2 1              |