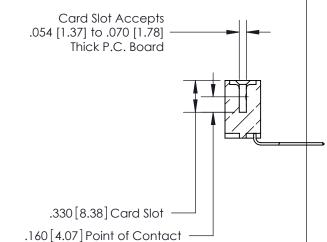

## 846/896 SERIES HIGH TEMP CARD EDGE CONNECTOR CONTACT CODE 555,556,558,559,560 DIMENSIONS

.150 [3.81]

YOUR CONNECTION TO QUALITY & SERVICE

**Contact Code 559** 

**EDAC INC** TORONTO, ONTARIO CANADA

THESE DRAWINGS AND SPECIFICATIONS ARE THE PROPERTY OF EDAC INC.,AND SHALL NOT BE REPRODUCED, OR COPIED OR USED AS THE BASIS FOR THE MANUFACTURE OR SALE OF APPARATUS WITHOUT WRITTEN PERMISSION.

| ACAD REFERENCE NO. | 846-ENG-MASTER   |
|--------------------|------------------|
| DRAWN: J.LEE       | DATE: APR. 22/09 |
| CHECKED:           | DATE:            |
| SCALE: 1:1         | SHEET 2 OF 2     |
| DRAWING NUMBER     | ISSUE            |
| 846-ENG-MASTER     | 1                |