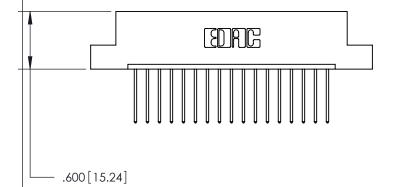

## 846/896 SERIES HIGH TEMP CARD EDGE CONNECTOR CONTACT CODE 555,556,558,559,560 DIMENSIONS

.150 [3.81]

YOUR CONNECTION TO QUALITY & SERVICE

**Contact Code 559** 

**EDAC INC** TORONTO, ONTARIO CANADA

THESE DRAWINGS AND SPECIFICATIONS ARE THE PROPERTY OF EDAC INC.,AND SHALL NOT BE REPRODUCED, OR COPIED OR USED AS THE BASIS FOR THE MANUFACTURE OR SALE OF APPARATUS WITHOUT WRITTEN PERMISSION.

**Contact Code 560** 

INSULATOR MATERIAL: THERMOPLASTIC POLYESTER, UL 94V-0 CONTACT MATERIAL; COPPER, NICKEL, TIN ALLOY CA-725 CONTACT PLATING: GOLD ON THE MATING AREA, TIN-LEAD ON THE CONTACT TAILS, NICKEL UNDERPLATE

**Contact Code 558** 