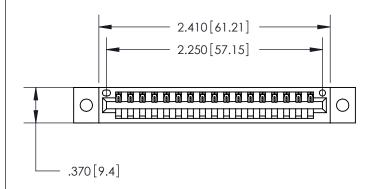

| 846/896 SERIES HIGH TEMP CARD EDGE CONNECTOR | R |
|----------------------------------------------|---|
| PART NUMBER: 846-017-540-102                 |   |

YOUR CONNECTION TO QUALITY & SERVICE

**EDAC INC** TORONTO, ONTARIO CANADA

<u>Contact Dimensions:</u> 540-Wire Wrap .025 Sq. (0.64 Sq.) - Tail LG. =.560 (14.22) .125 (3.18) Contact Spacing x .250 (6.35) Row Spacing

Card Slot Accepts .054 [1.37] to .070 [1.78] Thick P.C. Board

.330 [8.38] Card Slot .160 [4.07] Point of Contact -

- INSULATOR MATERIAL: THERMOPLASTIC POLYESTER, UL 94V-0 CONTACT MATERIAL; COPPER, NICKEL, TIN ALLOY CA-725
  - CONTACT PLATING: GOLD ON THE MATING AREA, TIN-LEAD ON THE CONTACT TAILS, NICKEL UNDERPLATE