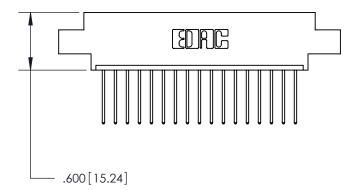

846/896 SERIES HIGH TEMP CARD EDGE CONNECTOR PART NUMBER: 846-017-540-608

**EDAC INC** TORONTO, ONTARIO CANADA

THESE DRAWINGS AND SPECIFICATIONS ARE THE PROPERTY OF EDAC INC.,AND SHALL NOT BE REPRODUCED, OR COPIED OR USED AS THE BASIS FOR THE MANUFACTURE OR SALE OF APPARATUS WITHOUT WRITTEN PERMISSION.

.060 [1.52] .125(3.18) to .210(5.33) **Outside Tails** .125(3.18) to .210(5.33) **Outside Tails** 

**Contact Code 560** 

INSULATOR MATERIAL: THERMOPLASTIC POLYESTER, UL 94V-0 CONTACT MATERIAL; COPPER, NICKEL, TIN ALLOY CA-725 CONTACT PLATING: GOLD ON THE MATING AREA, TIN-LEAD ON THE CONTACT TAILS, NICKEL UNDERPLATE