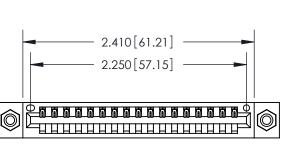

<u>Contact Dimensions:</u> 540-Wire Wrap .025 Sq. (0.64 Sq.) - Tail LG. =.560 (14.22) .125 (3.18) Contact Spacing x .250 (6.35) Row Spacing

.370 [9.4]

- INSULATOR MATERIAL: THERMOPLASTIC POLYESTER, UL 94V-0 CONTACT MATERIAL; COPPER, NICKEL, TIN ALLOY CA-725 CONTACT PLATING: GOLD ON THE MATING AREA, TIN-LEAD
  - ON THE CONTACT TAILS, NICKEL UNDERPLATE

846/896 SERIES HIGH TEMP CARD EDGE CONNECTOR PART NUMBER: 846-017-540-608

**EDAC INC** TORONTO, ONTARIO CANADA

THESE DRAWINGS AND SPECIFICATIONS ARE THE PROPERTY OF EDAC INC.,AND SHALL NOT BE REPRODUCED, OR COPIED OR USED AS THE BASIS FOR THE MANUFACTURE OR SALE OF APPARATUS WITHOUT WRITTEN PERMISSION.