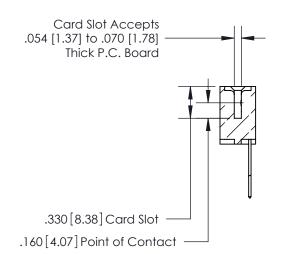

.060 [1.52] .125(3.18) to .210(5.33) **Outside Tails** .125(3.18) to .210(5.33) **Outside Tails** 

**Contact Code 560** 

INSULATOR MATERIAL: THERMOPLASTIC POLYESTER, UL 94V-0 CONTACT MATERIAL; COPPER, NICKEL, TIN ALLOY CA-725 CONTACT PLATING: GOLD ON THE MATING AREA, TIN-LEAD ON THE CONTACT TAILS, NICKEL UNDERPLATE

**Contact Code 558** 

## 846/896 SERIES HIGH TEMP CARD EDGE CONNECTOR CONTACT CODE 555,556,558,559,560 DIMENSIONS

.150 [3.81]

YOUR CONNECTION TO QUALITY & SERVICE

**Contact Code 559** 

**EDAC INC** TORONTO, ONTARIO CANADA

THESE DRAWINGS AND SPECIFICATIONS ARE THE PROPERTY OF EDAC INC.,AND SHALL NOT BE REPRODUCED, OR COPIED OR USED AS THE BASIS FOR THE MANUFACTURE OR SALE OF APPARATUS WITHOUT WRITTEN PERMISSION.