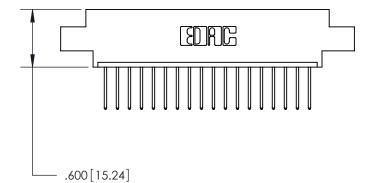

THIS IS A C.A.D. GENERATED DRAWING DO NOT MAKE MANUAL REVISIONS TO MASTER.

ISSUE NUMBER

.165[4.19]

.375 [9.54]

ORIGINAL

1

.060 [1.52] .125(3.18) to .210(5.33) **Outside Tails** .125(3.18) to .210(5.33) **Outside Tails** 

**Contact Code 560** 

INSULATOR MATERIAL: THERMOPLASTIC POLYESTER, UL 94V-0 CONTACT MATERIAL; COPPER, NICKEL, TIN ALLOY CA-725 CONTACT PLATING: GOLD ON THE MATING AREA, TIN-LEAD ON THE CONTACT TAILS, NICKEL UNDERPLATE

**Contact Code 558** 

## 846/896 SERIES HIGH TEMP CARD EDGE CONNECTOR CONTACT CODE 555,556,558,559,560 DIMENSIONS

.150 [3.81]

YOUR CONNECTION TO QUALITY & SERVICE

**Contact Code 559** 

**EDAC INC** TORONTO, ONTARIO CANADA

THESE DRAWINGS AND SPECIFICATIONS ARE THE PROPERTY OF EDAC INC.,AND SHALL NOT BE REPRODUCED, OR COPIED OR USED AS THE BASIS FOR THE MANUFACTURE OR SALE OF APPARATUS WITHOUT WRITTEN PERMISSION.

| ACAD REFERENCE NO. | 846-ENG-MASTER   |
|--------------------|------------------|
| DRAWN: J.LEE       | DATE: APR. 22/09 |
| CHECKED:           | DATE:            |
| SCALE: 1:1         | SHEET 2 OF 2     |
| DRAWING NUMBER     | ISSUE            |
| 846-ENG-MASTER     | 1                |