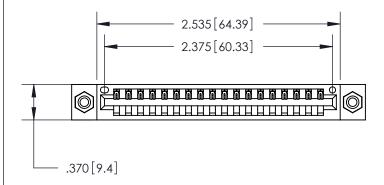

Contact Dimensions: 522-P.C. Tail .025 Sq. (0.64 Sq.) - Tail LG. =.440 (11.18) .125 (3.18) Contact Spacing x .250 (6.35) Row Spacing

THIS IS A C.A.D. GENERATED DRAWING DO NOT MAKE MANUAL REVISIONS TO MASTER.

ISSUE NUMBER ORIGINAL

Card Slot Accepts .054 [1.37] to .070 [1.78] Thick P.C. Board .330 [8.38] Card Slot .160 [4.07] Point of Contact -

ON THE CONTACT TAILS, NICKEL UNDERPLATE

846/896 SERIES HIGH TEMP CARD EDGE CONNECTOR INSULATOR MATERIAL: THERMOPLASTIC POLYESTER, UL 94V-0 CONTACT MATERIAL; COPPER, NICKEL, TIN ALLOY CA-725 PART NUMBER: 846-018-522-608 CONTACT PLATING: GOLD ON THE MATING AREA, TIN-LEAD

YOUR CONNECTION TO QUALITY & SERVICE

**EDAC INC** TORONTO, ONTARIO CANADA

THESE DRAWINGS AND SPECIFICATIONS ARE THE PROPERTY OF EDAC INC.,AND SHALL NOT BE REPRODUCED, OR COPIED OR USED AS THE BASIS FOR THE MANUFACTURE OR SALE OF APPARATUS WITHOUT WRITTEN PERMISSION.

| ACAD REFERENCE NO. | 846-ENG-MASTER   |
|--------------------|------------------|
| DRAWN: J.LEE       | DATE: APR. 22/09 |
| CHECKED:           | DATE:            |
| SCALE: 1:1         | SHEET 1 OF 2     |
| DRAWING NUMBER     | ISSUE            |
| 846-ENG-MASTER     | 1                |
|                    |                  |