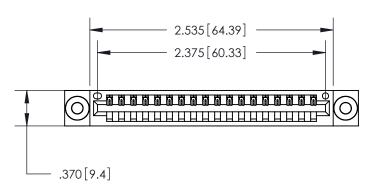

846/896 SERIES HIGH TEMP CARD EDGE CONNECTOR PART NUMBER: 846-018-540-103

YOUR CONNECTION TO QUALITY & SERVICE

**EDAC INC** TORONTO, ONTARIO CANADA

THESE DRAWINGS AND SPECIFICATIONS ARE THE PROPERTY OF EDAC INC.,AND SHALL NOT BE REPRODUCED, OR COPIED OR USED AS THE BASIS FOR THE MANUFACTURE OR SALE OF APPARATUS WITHOUT WRITTEN PERMISSION.

| ACAD REFERENCE | NO. 84 | 846-ENG-MASTER |      |    |
|----------------|--------|----------------|------|----|
| DRAWN: J.LEE   | DA     | ΓE: APR.       | 22/0 | )9 |
| CHECKED:       | DA     | ΓE:            |      |    |
| SCALE: 1:1     | SHI    | EET 1          | OF   | 2  |
| DRAWING NUMBER | !      | ı              | SSU  | E  |