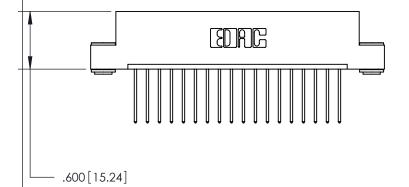

846/896 SERIES HIGH TEMP CARD EDGE CONNECTOR PART NUMBER: 846-018-540-103

YOUR CONNECTION TO QUALITY & SERVICE

**EDAC INC** TORONTO, ONTARIO CANADA

THESE DRAWINGS AND SPECIFICATIONS ARE THE PROPERTY OF EDAC INC.,AND SHALL NOT BE REPRODUCED, OR COPIED OR USED AS THE BASIS FOR THE MANUFACTURE OR SALE OF APPARATUS WITHOUT WRITTEN PERMISSION.

| ACAD REFERENCE | NO. 84 | 846-ENG-MASTER |      |    |
|----------------|--------|----------------|------|----|
| DRAWN: J.LEE   | DA     | ΓE: APR.       | 22/0 | )9 |
| CHECKED:       | DA     | ΓE:            |      |    |
| SCALE: 1:1     | SHI    | EET 1          | OF   | 2  |
| DRAWING NUMBER | !      | ı              | SSU  | E  |