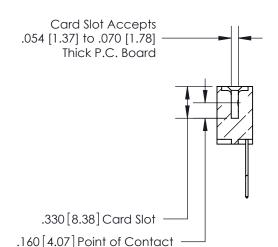

## 846/896 SERIES HIGH TEMP CARD EDGE CONNECTOR CONTACT CODE 555,556,558,559,560 DIMENSIONS

.150 [3.81]

YOUR CONNECTION TO QUALITY & SERVICE

**Contact Code 559** 

**EDAC INC** TORONTO, ONTARIO CANADA

THESE DRAWINGS AND SPECIFICATIONS ARE THE PROPERTY OF EDAC INC.,AND SHALL NOT BE REPRODUCED, OR COPIED OR USED AS THE BASIS FOR THE MANUFACTURE OR SALE OF APPARATUS WITHOUT WRITTEN PERMISSION.

| ACAD REFERENCE NO. | 846-ENG-MASTER   |  |  |
|--------------------|------------------|--|--|
| DRAWN: J.LEE       | DATE: APR. 22/09 |  |  |
| CHECKED:           | DATE:            |  |  |
| SCALE: 1:1         | SHEET 2 OF 2     |  |  |
| DRAWING NUMBER     | ISSUE            |  |  |
| 846-ENG-MASTER     | 1                |  |  |