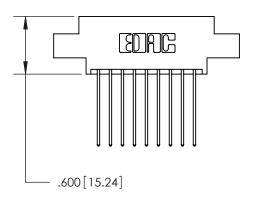

**Contact Code 560** 

INSULATOR MATERIAL: THERMOPLASTIC POLYESTER, UL 94V-0 CONTACT MATERIAL; COPPER, NICKEL, TIN ALLOY CA-725 CONTACT PLATING: GOLD ON THE MATING AREA, TIN-LEAD ON THE CONTACT TAILS, NICKEL UNDERPLATE

**Contact Code 558** 