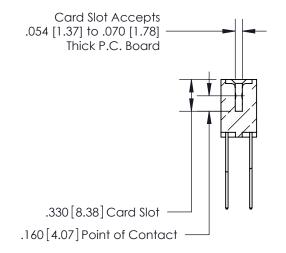

THIS IS A C.A.D. GENERATED DRAWING DO NOT MAKE MANUAL REVISIONS TO MASTER.

ISSUE NUMBER

.165[4.19]

.375 [9.54]

ORIGINAL

1

.060 [1.52] .125(3.18) to .210(5.33) **Outside Tails** .125(3.18) to .210(5.33) **Outside Tails** 