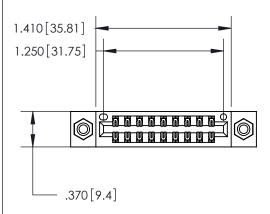

<u>Contact Dimensions:</u> 541-Wire Wrap .025 Sq. (0.64 Sq.) - Tail LG. =.750 (19.05) .125 (3.18) Contact Spacing x .250 (6.35) Row Spacing

- INSULATOR MATERIAL: THERMOPLASTIC POLYESTER, UL 94V-0 CONTACT MATERIAL; COPPER, NICKEL, TIN ALLOY CA-725 CONTACT PLATING: GOLD ON THE MATING AREA, TIN-LEAD
  - ON THE CONTACT TAILS, NICKEL UNDERPLATE