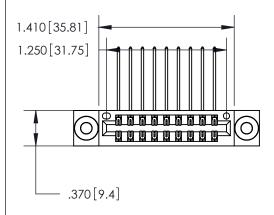

Card Slot Accepts .054 [1.37] to .070 [1.78] Thick P.C. Board

.330 [8.38] Card Slot -

INSULATOR MATERIAL: THERMOPLASTIC POLYESTER, UL 94V-0 CONTACT MATERIAL; COPPER, NICKEL, TIN ALLOY CA-725

CONTACT PLATING: GOLD ON THE MATING AREA, TIN-LEAD ON THE CONTACT TAILS, NICKEL UNDERPLATE

.160 [4.07] Point of Contact — 846/896 SERIES HIGH TEMP CARD EDGE CONNECTOR PART NUMBER: 846-018-558-203

YOUR CONNECTION TO QUALITY & SERVICE

**EDAC INC** TORONTO, ONTARIO CANADA

THESE DRAWINGS AND SPECIFICATIONS ARE THE PROPERTY OF EDAC INC.,AND SHALL NOT BE REPRODUCED, OR COPIED OR USED AS THE BASIS FOR THE MANUFACTURE OR SALE OF APPARATUS WITHOUT WRITTEN PERMISSION.