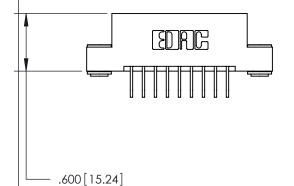

<u>Contact Dimensions:</u>
558-90 Degree Bend (Code 541 Contacts)
See Sheet 2 for Contact Code 555, 556, 558, 559, 560 Dimensions

THIS IS A C.A.D. GENERATED DRAWING DO NOT MAKE MANUAL REVISIONS TO MASTER.

.160 [4.07] Point of Contact — 846/896 SERIES HIGH TEMP CARD EDGE CONNECTOR PART NUMBER: 846-018-558-203

YOUR CONNECTION TO QUALITY & SERVICE

**EDAC INC** TORONTO, ONTARIO CANADA

THESE DRAWINGS AND SPECIFICATIONS ARE THE PROPERTY OF EDAC INC.,AND SHALL NOT BE REPRODUCED, OR COPIED OR USED AS THE BASIS FOR THE MANUFACTURE OR SALE OF APPARATUS WITHOUT WRITTEN PERMISSION.