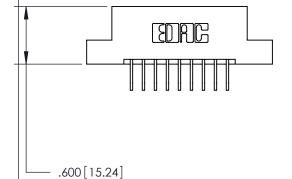

## 846/896 SERIES HIGH TEMP CARD EDGE CONNECTOR PART NUMBER: 846-018-558-208

YOUR CONNECTION TO QUALITY & SERVICE

**EDAC INC** TORONTO, ONTARIO CANADA

THESE DRAWINGS AND SPECIFICATIONS ARE THE PROPERTY OF EDAC INC., AND SHALL NOT BE REPRODUCED, OR COPIED OR USED AS THE BASIS FOR THE MANUFACTURE OR SALE OF APPARATUS WITHOUT WRITTEN PERMISSION.

Card Slot Accepts .054 [1.37] to .070 [1.78] Thick P.C. Board

INSULATOR MATERIAL: THERMOPLASTIC POLYESTER, UL 94V-0 CONTACT MATERIAL; COPPER, NICKEL, TIN ALLOY CA-725

CONTACT PLATING: GOLD ON THE MATING AREA, TIN-LEAD ON THE CONTACT TAILS, NICKEL UNDERPLATE