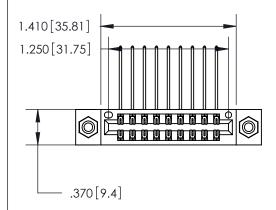

## 846/896 SERIES HIGH TEMP CARD EDGE CONNECTOR PART NUMBER: 846-018-558-208

YOUR CONNECTION TO QUALITY & SERVICE

**EDAC INC** TORONTO, ONTARIO CANADA

THESE DRAWINGS AND SPECIFICATIONS ARE THE PROPERTY OF EDAC INC., AND SHALL NOT BE REPRODUCED, OR COPIED OR USED AS THE BASIS FOR THE MANUFACTURE OR SALE OF APPARATUS WITHOUT WRITTEN PERMISSION.

Card Slot Accepts .054 [1.37] to .070 [1.78] Thick P.C. Board

INSULATOR MATERIAL: THERMOPLASTIC POLYESTER, UL 94V-0 CONTACT MATERIAL; COPPER, NICKEL, TIN ALLOY CA-725

CONTACT PLATING: GOLD ON THE MATING AREA, TIN-LEAD ON THE CONTACT TAILS, NICKEL UNDERPLATE