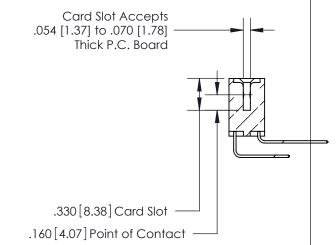

## 846/896 SERIES HIGH TEMP CARD EDGE CONNECTOR CONTACT CODE 555,556,558,559,560 DIMENSIONS

.150 [3.81]

YOUR CONNECTION TO QUALITY & SERVICE

**Contact Code 559** 

**EDAC INC** TORONTO, ONTARIO CANADA

THESE DRAWINGS AND SPECIFICATIONS ARE THE PROPERTY OF EDAC INC.,AND SHALL NOT BE REPRODUCED, OR COPIED OR USED AS THE BASIS FOR THE MANUFACTURE OR SALE OF APPARATUS WITHOUT WRITTEN PERMISSION.

**Contact Code 560** 

INSULATOR MATERIAL: THERMOPLASTIC POLYESTER, UL 94V-0 CONTACT MATERIAL; COPPER, NICKEL, TIN ALLOY CA-725 CONTACT PLATING: GOLD ON THE MATING AREA, TIN-LEAD ON THE CONTACT TAILS, NICKEL UNDERPLATE

**Contact Code 558** 