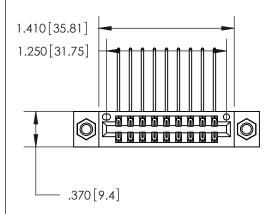

ACAD REFERENCE NO.

846/896 SERIES HIGH TEMP CARD EDGE CONNECTOR PART NUMBER: 846-018-559-807

**EDAC INC** TORONTO, ONTARIO CANADA

THESE DRAWINGS AND SPECIFICATIONS ARE THE PROPERTY OF EDAC INC., AND SHALL NOT BE REPRODUCED, OR COPIED OR USED AS THE BASIS FOR THE MANUFACTURE OR SALE OF APPARATUS WITHOUT WRITTEN PERMISSION.

- INSULATOR MATERIAL: THERMOPLASTIC POLYESTER, UL 94V-0 CONTACT MATERIAL; COPPER, NICKEL, TIN ALLOY CA-725 CONTACT PLATING: GOLD ON THE MATING AREA, TIN-LEAD
  - ON THE CONTACT TAILS, NICKEL UNDERPLATE