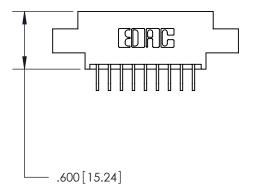

ACAD REFERENCE NO.

846/896 SERIES HIGH TEMP CARD EDGE CONNECTOR PART NUMBER: 846-018-559-807

**EDAC INC** TORONTO, ONTARIO CANADA

THESE DRAWINGS AND SPECIFICATIONS ARE THE PROPERTY OF EDAC INC., AND SHALL NOT BE REPRODUCED, OR COPIED OR USED AS THE BASIS FOR THE MANUFACTURE OR SALE OF APPARATUS WITHOUT WRITTEN PERMISSION.