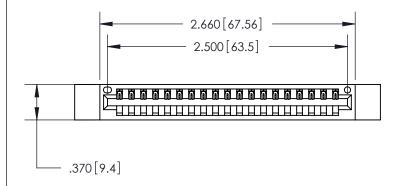

## 846/896 SERIES HIGH TEMP CARD EDGE CONNECTOR PART NUMBER: 846-019-540-112

YOUR CONNECTION TO QUALITY & SERVICE

**EDAC INC** TORONTO, ONTARIO CANADA

THESE DRAWINGS AND SPECIFICATIONS ARE THE PROPERTY OF EDAC INC., AND SHALL NOT BE REPRODUCED, OR COPIED OR USED AS THE BASIS FOR THE MANUFACTURE OR SALE OF APPARATUS WITHOUT WRITTEN PERMISSION.

Card Slot Accepts .054 [1.37] to .070 [1.78] Thick P.C. Board .330 [8.38] Card Slot .160 [4.07] Point of Contact -

THIS IS A C.A.D. GENERATED DRAWING DO NOT MAKE MANUAL REVISIONS TO MASTER.

ISSUE NUMBER