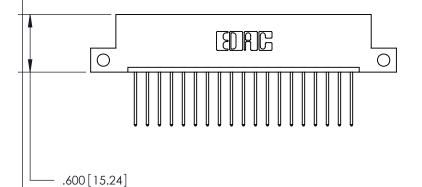

.165[4.19]

.375 [9.54]

ORIGINAL

1

.060 [1.52] .125(3.18) to .210(5.33) **Outside Tails** .125(3.18) to .210(5.33) **Outside Tails** 

**Contact Code 560** 

INSULATOR MATERIAL: THERMOPLASTIC POLYESTER, UL 94V-0 CONTACT MATERIAL; COPPER, NICKEL, TIN ALLOY CA-725 CONTACT PLATING: GOLD ON THE MATING AREA, TIN-LEAD ON THE CONTACT TAILS, NICKEL UNDERPLATE

## 846/896 SERIES HIGH TEMP CARD EDGE CONNECTOR CONTACT CODE 555,556,558,559,560 DIMENSIONS

.150 [3.81]

YOUR CONNECTION TO QUALITY & SERVICE

**Contact Code 559** 

**EDAC INC** TORONTO, ONTARIO CANADA

THESE DRAWINGS AND SPECIFICATIONS ARE THE PROPERTY OF EDAC INC.,AND SHALL NOT BE REPRODUCED, OR COPIED OR USED AS THE BASIS FOR THE MANUFACTURE OR SALE OF APPARATUS WITHOUT WRITTEN PERMISSION.