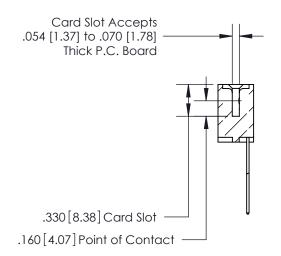

## 846/896 SERIES HIGH TEMP CARD EDGE CONNECTOR CONTACT CODE 555,556,558,559,560 DIMENSIONS

.150 [3.81]

YOUR CONNECTION TO QUALITY & SERVICE

**Contact Code 559** 

**EDAC INC** TORONTO, ONTARIO CANADA

THESE DRAWINGS AND SPECIFICATIONS ARE THE PROPERTY OF EDAC INC.,AND SHALL NOT BE REPRODUCED, OR COPIED OR USED AS THE BASIS FOR THE MANUFACTURE OR SALE OF APPARATUS WITHOUT WRITTEN PERMISSION.