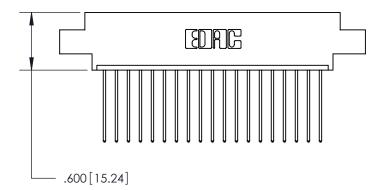

<u>Contact Dimensions:</u> 541-Wire Wrap .025 Sq. (0.64 Sq.) - Tail LG. =.750 (19.05) .125 (3.18) Contact Spacing x .250 (6.35) Row Spacing

- INSULATOR MATERIAL: THERMOPLASTIC POLYESTER, UL 94V-0 CONTACT MATERIAL; COPPER, NICKEL, TIN ALLOY CA-725 CONTACT PLATING: GOLD ON THE MATING AREA, TIN-LEAD
  - ON THE CONTACT TAILS, NICKEL UNDERPLATE

**Contact Code 560** 

INSULATOR MATERIAL: THERMOPLASTIC POLYESTER, UL 94V-0 CONTACT MATERIAL; COPPER, NICKEL, TIN ALLOY CA-725 CONTACT PLATING: GOLD ON THE MATING AREA, TIN-LEAD ON THE CONTACT TAILS, NICKEL UNDERPLATE