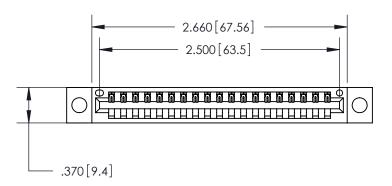

<u>Contact Dimensions:</u> 541-Wire Wrap .025 Sq. (0.64 Sq.) - Tail LG. =.750 (19.05) .125 (3.18) Contact Spacing x .250 (6.35) Row Spacing

- INSULATOR MATERIAL: THERMOPLASTIC POLYESTER, UL 94V-0 CONTACT MATERIAL; COPPER, NICKEL, TIN ALLOY CA-725 CONTACT PLATING: GOLD ON THE MATING AREA, TIN-LEAD
  - ON THE CONTACT TAILS, NICKEL UNDERPLATE

THIS IS A C.A.D. GENERATED DRAWING DO NOT MAKE MANUAL REVISIONS TO MASTER.

846/896 SERIES HIGH TEMP CARD EDGE CONNECTOR PART NUMBER: 846-019-541-604

**EDAC INC** TORONTO, ONTARIO CANADA

THESE DRAWINGS AND SPECIFICATIONS ARE THE PROPERTY OF EDAC INC.,AND SHALL NOT BE REPRODUCED, OR COPIED OR USED AS THE BASIS FOR THE MANUFACTURE OR SALE OF APPARATUS WITHOUT WRITTEN PERMISSION.